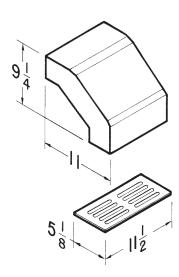

# Model 431

- 31/4" x 10" long eave elbow
- Includes backdraft damper and grille
- Black, electrically-bonded epoxy finish
- 20 ga. steel