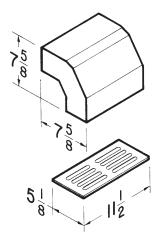

# Model 430

- 31/4" x 10" short eave elbow
- Includes backdraft damper and grille
- Black, electrically-bonded epoxy finish
- 20 ga. steel