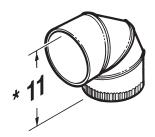

# Model 432

- 8" round
- Fully adjustable
- 30 GA. Galvanized steel construction

\* Dimensions at 90°

| REFERENCE | QTY. | REMARKS | Project           |
|-----------|------|---------|-------------------|
|           |      |         | Location          |
|           |      |         | Architect         |
|           |      |         | Engineer          |
|           |      |         | Contractor        |
|           |      |         | Submitted by Date |