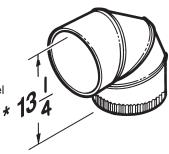

### Model 418

- 10" round
- Fully adjustable
- 30 GA. Galvanized steel construction