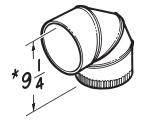

#### Model 415

- 7" round
- Fully adjustable
- 30 GA. Galvanized steel construction