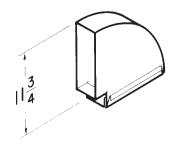

#### Model 415

- 7" round
- Fully adjustable
- 30 GA. Galvanized steel construction