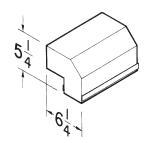

# Model 419

- 6" round
- Fully adjustable
- 30 GA. Galvanized steel construction