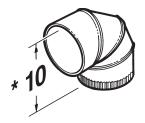

# Model 419

- 6" round
- Fully adjustable
- 30 GA. Galvanized steel construction