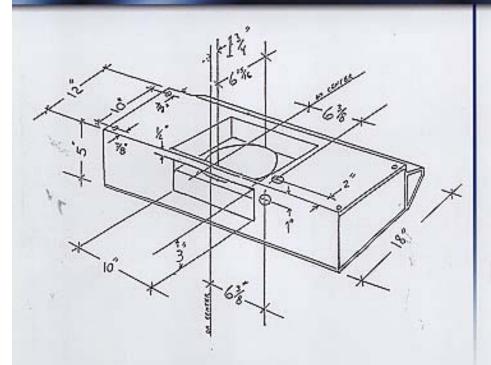

## The ValuLine Plus 1600 EZV

The 7" round ducting option offers 200 CFM. 3 1/4" x 10" options offer 160 CFM. Ductless option requires no venting outside.

The 1600 EZV includes simple picture instructions for installation. There are no metal knock-outs to fight with when changing venting options.

| Model Number                           |                                                                                                                                                                                                                                                                                                                                                                                                                                                                                                                                                                                                                                                                                                                                                                                                                                                                                                                                                                                                                                                                                                                                                                                                                                                                                                                                                                                                                                                                                                                                                                                                                                                                                                                                                                                                                                                                                                                                                                                                                                                                                                                                |          |          |         |         |          |          |
|----------------------------------------|--------------------------------------------------------------------------------------------------------------------------------------------------------------------------------------------------------------------------------------------------------------------------------------------------------------------------------------------------------------------------------------------------------------------------------------------------------------------------------------------------------------------------------------------------------------------------------------------------------------------------------------------------------------------------------------------------------------------------------------------------------------------------------------------------------------------------------------------------------------------------------------------------------------------------------------------------------------------------------------------------------------------------------------------------------------------------------------------------------------------------------------------------------------------------------------------------------------------------------------------------------------------------------------------------------------------------------------------------------------------------------------------------------------------------------------------------------------------------------------------------------------------------------------------------------------------------------------------------------------------------------------------------------------------------------------------------------------------------------------------------------------------------------------------------------------------------------------------------------------------------------------------------------------------------------------------------------------------------------------------------------------------------------------------------------------------------------------------------------------------------------|----------|----------|---------|---------|----------|----------|
|                                        | Part of the Control o | 1621EZV  | 1624EZV  | 1630EZV | 1636EZV | 1642EZV  | 1648EZV  |
| 2-Speed Fan Control                    | 20"                                                                                                                                                                                                                                                                                                                                                                                                                                                                                                                                                                                                                                                                                                                                                                                                                                                                                                                                                                                                                                                                                                                                                                                                                                                                                                                                                                                                                                                                                                                                                                                                                                                                                                                                                                                                                                                                                                                                                                                                                                                                                                                            | 21"      | 24"      | 30"     | 36"     | 42"      | 48"      |
| 7-W-                                   | Maria Company                                                                                                                                                                                                                                                                                                                                                                                                                                                                                                                                                                                                                                                                                                                                                                                                                                                                                                                                                                                                                                                                                                                                                                                                                                                                                                                                                                                                                                                                                                                                                                                                                                                                                                                                                                                                                                                                                                                                                                                                                                                                                                                  | <b>✓</b> | <b>√</b> | ✓       | ✓       | ✓        | ✓        |
| Exhaust Rating (CFM)                   | ✓                                                                                                                                                                                                                                                                                                                                                                                                                                                                                                                                                                                                                                                                                                                                                                                                                                                                                                                                                                                                                                                                                                                                                                                                                                                                                                                                                                                                                                                                                                                                                                                                                                                                                                                                                                                                                                                                                                                                                                                                                                                                                                                              | <b>√</b> | ✓        | ✓       | ✓       | ✓        | ✓        |
| Sono -                                 | 160-200                                                                                                                                                                                                                                                                                                                                                                                                                                                                                                                                                                                                                                                                                                                                                                                                                                                                                                                                                                                                                                                                                                                                                                                                                                                                                                                                                                                                                                                                                                                                                                                                                                                                                                                                                                                                                                                                                                                                                                                                                                                                                                                        | 160-200  | 160-200  | 160-200 | 160-200 | 160-200  | 160-200  |
| Sone Rating                            | -                                                                                                                                                                                                                                                                                                                                                                                                                                                                                                                                                                                                                                                                                                                                                                                                                                                                                                                                                                                                                                                                                                                                                                                                                                                                                                                                                                                                                                                                                                                                                                                                                                                                                                                                                                                                                                                                                                                                                                                                                                                                                                                              | 5.5      | 5.5      | 5.5     | 5.5     | 5.5      | 5.5      |
| Rocker Switches Oncealed Cooktop Light |                                                                                                                                                                                                                                                                                                                                                                                                                                                                                                                                                                                                                                                                                                                                                                                                                                                                                                                                                                                                                                                                                                                                                                                                                                                                                                                                                                                                                                                                                                                                                                                                                                                                                                                                                                                                                                                                                                                                                                                                                                                                                                                                | <b>V</b> | ✓        | ✓       | ✓       | <b>V</b> | ✓        |
| Powder Coated Finish                   | <b>V</b>                                                                                                                                                                                                                                                                                                                                                                                                                                                                                                                                                                                                                                                                                                                                                                                                                                                                                                                                                                                                                                                                                                                                                                                                                                                                                                                                                                                                                                                                                                                                                                                                                                                                                                                                                                                                                                                                                                                                                                                                                                                                                                                       | <b>V</b> | ✓        | ✓       | ✓       | V        | <b>V</b> |
| Shipping Weight Lbs.                   | <b>V</b>                                                                                                                                                                                                                                                                                                                                                                                                                                                                                                                                                                                                                                                                                                                                                                                                                                                                                                                                                                                                                                                                                                                                                                                                                                                                                                                                                                                                                                                                                                                                                                                                                                                                                                                                                                                                                                                                                                                                                                                                                                                                                                                       | ✓        | ✓        | ✓       | ✓       | ✓        | ✓        |
| weight Lbs.                            | 12                                                                                                                                                                                                                                                                                                                                                                                                                                                                                                                                                                                                                                                                                                                                                                                                                                                                                                                                                                                                                                                                                                                                                                                                                                                                                                                                                                                                                                                                                                                                                                                                                                                                                                                                                                                                                                                                                                                                                                                                                                                                                                                             | 12.5     | 12.5     | 13      | 14      | 15       | 16       |