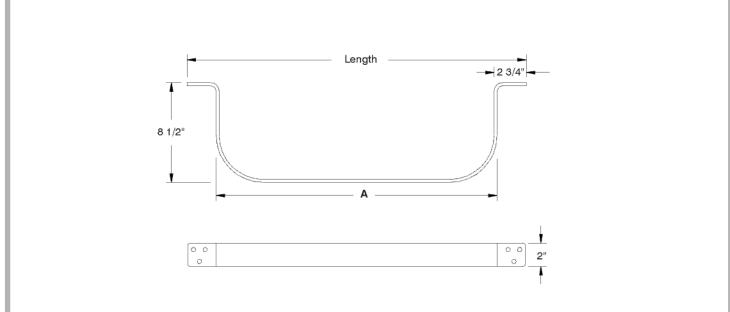

#### **CONSTRUCTION:**

All welded stainless steel units are blended to a satin finish.

All powder coated units are coated with FDA approved material.

Aluminum is die formed from single piece.

| Length | Α    | S/S     | Wt.     | POWDER COATED | Wt.     | ALUMINUM | Wt.    | # of<br>Hooks |
|--------|------|---------|---------|---------------|---------|----------|--------|---------------|
| 29"    | 24"  |         |         |               |         | ALW-24   | 5 lbs. | 6             |
| 41"    | 36"  | SW1-36  | 12 lbs. | GW1-36        | 12 lbs. | ALW-36   | 6 lbs. | 6             |
| 53"    | 48"  | SW1-48  | 15 lbs. | GW1-48        | 15 lbs. | ALW-48   | 7 lbs. | 6             |
| 65"    | 60"  | SW1-60  | 18 lbs. | GW1-60        | 18 lbs. |          |        | 9             |
| 77"    | 72"  | SW1-72  | 21 lbs. | GW1-72        | 21 lbs. |          |        | 9             |
| 89"    | 84"  | SW1-84  | 25 lbs. | GW1-84        | 25 lbs. |          |        | 9             |
| 101"   | 96"  | SW1-96  | 29 lbs. | GW1-96        | 29 lbs. |          |        | 9             |
| 113"   | 108" | SW1-108 | 34 lbs. | GW1-108       | 34 lbs. |          |        | 9             |
| 125"   | 120" | SW1-120 | 39 lbs. | GW1-120       | 39 lbs. |          |        | 9             |

# **DETAILS and SPECIFICATIONS**

TOL ± .500" ALL DIMENSIONS ARE TYPICAL

Stainless Craft at