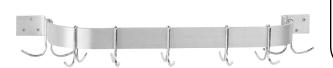

### **FEATURES:**

Wall mounted single bar Pot Rack .

#### **MATERIAL:**

Flat steel bar is 2" x 1/4", either stainless steel, powder coated or aluminum (as specified).

Pot hooks are double prong plated. (6-9 per unit)

#### **CONSTRUCTION:**

All welded stainless steel units are blended to a satin finish.

All powder coated units are coated with FDA approved material.

Aluminum is die formed from single piece.

| Length | Α    | S/S     | Wt.     | POWDER COATED | Wt.     | ALUMINUM | Wt.    | # of<br>Hooks |
|--------|------|---------|---------|---------------|---------|----------|--------|---------------|
| 29"    | 24"  |         |         |               |         | ALW-24   | 5 lbs. | 6             |
| 41"    | 36"  | SW1-36  | 12 lbs. | GW1-36        | 12 lbs. | ALW-36   | 6 lbs. | 6             |
| 53"    | 48"  | SW1-48  | 15 lbs. | GW1-48        | 15 lbs. | ALW-48   | 7 lbs. | 6             |
| 65"    | 60"  | SW1-60  | 18 lbs. | GW1-60        | 18 lbs. |          |        | 9             |
| 77"    | 72"  | SW1-72  | 21 lbs. | GW1-72        | 21 lbs. |          |        | 9             |
| 89"    | 84"  | SW1-84  | 25 lbs. | GW1-84        | 25 lbs. |          |        | 9             |
| 101"   | 96"  | SW1-96  | 29 lbs. | GW1-96        | 29 lbs. |          |        | 9             |
| 113"   | 108" | SW1-108 | 34 lbs. | GW1-108       | 34 lbs. |          |        | 9             |
| 125"   | 120" | SW1-120 | 39 lbs. | GW1-120       | 39 lbs. |          |        | 9             |