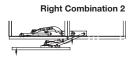

## **FAD 20**

- Maximum door weight (per door): 20 kg (44 lbs.)
- Maximum Inside cabinet height: 2420 mm (95 1/4")
- Inside cabinet width: 500 550 mm (19 11/16" 21 5/8")
- Lateral opening system for medium sized cabinets
- Door swings out laterally in a small radius compared to ordinary swing doors, ideal for tight space applications
- Enables various opening styles and combinations
- For overlav use
- Built-in gas spring provides a smooth self opening and closing movement
- No bottom rail required
- Height adjustable by cutting arm connection bar
- Applications: storage cabinets, closets, laundry room, etc.











Corner Use





## **Front Passing Panel**

Material: Steel

| Color          | Item No.   |
|----------------|------------|
| silver painted | 409.43.710 |

## **Supplied With**

1 set for 1 door Mounting instructions

## Note

If the door is opening to the left, install your handle on the left half of the door. If the door is opening to the right, install your handle on the right half of the door.