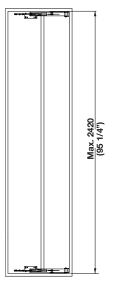

## **FAD 20**

- Maximum door weight (per door): 20 kg (44 lbs.)
- Maximum Inside cabinet height: 2420 mm (95 1/4")
- Inside cabinet width: 500 550 mm (19 11/16" 21 5/8")
- Lateral opening system for medium sized cabinets
- Door swings out laterally in a small radius compared to ordinary swing doors, ideal for tight space applications
- Enables various opening styles and combinations
- For overlav use
- Built-in gas spring provides a smooth self opening and closing movement
- No bottom rail required
- Height adjustable by cutting arm connection bar
- Applications: storage cabinets, closets, laundry room, etc.