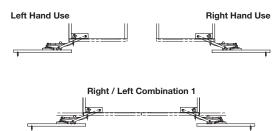

Corner Use

## Note

If the door is opening to the left, install your handle on the left half of the door. If the door is opening to the right, install your handle on the right half of the door.