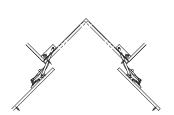

## **FAD 20**

- Maximum door weight (per door): 20 kg (44 lbs.)
- Maximum Inside cabinet height: 2420 mm (95 1/4")
- Inside cabinet width: 500 550 mm (19 11/16" 21 5/8")
- Lateral opening system for medium sized cabinets
- Door swings out laterally in a small radius compared to ordinary swing doors, ideal for tight space applications
- Enables various opening styles and combinations
- For overlav use
- Built-in gas spring provides a smooth self opening and closing movement
- No bottom rail required
- Height adjustable by cutting arm connection bar
- Applications: storage cabinets, closets, laundry room, etc.











Corner Use





## **Front Passing Panel**

Material: Steel

| Color          | Item No.   |
|----------------|------------|
| silver painted | 409.43.710 |

## **Supplied With**

1 set for 1 door Mounting instructions

## Note

If the door is opening to the left, install your handle on the left half of the door. If the door is opening to the right, install your handle on the right half of the door.