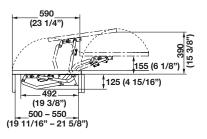

## **FAD 20**

- Maximum door weight (per door): 20 kg (44 lbs.)
- Maximum Inside cabinet height: 2420 mm (95 1/4")
- Inside cabinet width: 500 550 mm (19 11/16" 21 5/8")
- Lateral opening system for medium sized cabinets
- Door swings out laterally in a small radius compared to ordinary swing doors, ideal for tight space applications
- Enables various opening styles and combinations
- For overlav use
- Built-in gas spring provides a smooth self opening and closing movement
- No bottom rail required
- Height adjustable by cutting arm connection bar
- Applications: storage cabinets, closets, laundry room, etc.