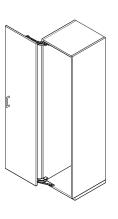

## **FAD 20**

- Maximum door weight (per door): 20 kg (44 lbs.)
- Maximum Inside cabinet height: 2420 mm (95 1/4")
- Inside cabinet width: 500 550 mm (19 11/16" 21 5/8")
- Lateral opening system for medium sized cabinets
- Door swings out laterally in a small radius compared to ordinary swing doors, ideal for tight space applications
- Enables various opening styles and combinations
- For overlav use
- Built-in gas spring provides a smooth self opening and closing movement
- No bottom rail required
- Height adjustable by cutting arm connection bar
- Applications: storage cabinets, closets, laundry room, etc.