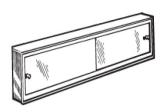

## V24 Cosmetic Box

## FEATURES/TYPICAL SPECIFICATIONS

- Surface Mount Installation
  - Pre-drilled mounting holes spacing: y = 5.0" center-tocenter and x = 20.0" center-to-center
- Formed and welded steel housing construction (WB/ST)
  - 25 gauge steel with white, heat cured, acrylic paint finish
  - Exterior of housing has 25 gauge Bright Stainless Steel panels on top and both sides with a 25 gauge trim rail along the housing bottom
  - Panels and trim rail provide a Bright Stainless Steel frame around the door opening of the housing
- Sliding Mirror Doors
  - 3/32" thick float glass mirror door with polished edges on the two short sides (2 typical)
  - Mirror doors slide in plastic dual slotted tracks (2 typical / one top & one bottom) snapped into housing
  - Clear plastic door handle (2 typical)
- 26 gauge galvanized steel toothbrush holder with white, heat cured, enamel paint finish
- · Mounting hardware included
- Pallet quantity = 48 units

Housing: PT01 - Basic White

SS8 - Polished Stainless Steel

Mirror Door: POL1-Polished Edge 2S Frame: SS8—Polished Stainless Steel

formed by housing trim

|         | Dimensions In Inches  |       |      |      |
|---------|-----------------------|-------|------|------|
| Model # | Description           | Α     | В    | С    |
| V24     | COSMETIC BOX 24X9 SS8 | 241/4 | 83/4 | 41/4 |