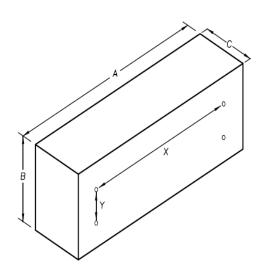

Housing: PT01 - Basic White

SS8 - Polished Stainless Steel

Mirror Door: POL1-Polished Edge 2S Frame: SS8—Polished Stainless Steel

formed by housing trim

|         | Dimensions In Inches  |       |      |      |
|---------|-----------------------|-------|------|------|
| Model # | Description           | Α     | В    | С    |
| V24     | COSMETIC BOX 24X9 SS8 | 241/4 | 83/4 | 41/4 |