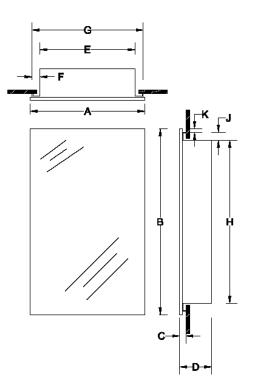

|         |                             | Dimensions In Inches |    |      |    |       |       |     |     |       |    |
|---------|-----------------------------|----------------------|----|------|----|-------|-------|-----|-----|-------|----|
| Model # | Description                 | Α                    | в  | С    | D  | Е     | F     | G   | н   | J     | к  |
| 1430    | MEDCAB 1DR 16X22 FMLS HY/ST | 16                   | 22 | 13⁄8 | 4¾ | 13⁵⁄≋ | 15/16 | 15½ | 17% | 15/16 | 1¼ |