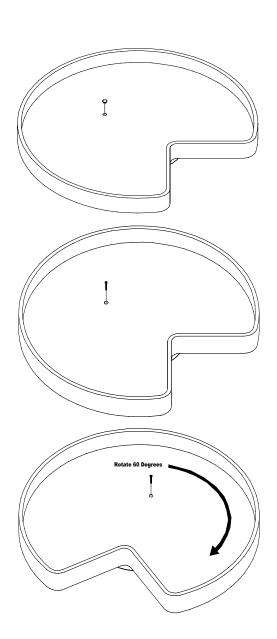

Step 3: Push down on the Susan to keep the Aluminum Bearing from moving and turn the Susan 60 degrees. Screw the aluminum bearing to the shelf through the access hole using another #8 Flat Head Screw. Repeat this step for the last four screws