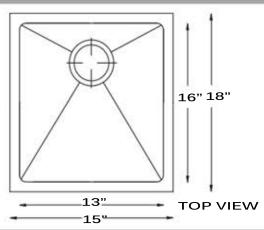

## **Pro Series Collection**

Premium Stainless Steel Bar/Prep Small Radiums Pro Sink

MODEL: SR1815

| Overall Dimensions | Large Bowl | Bowl Depth | Bottom Grid/s | Reverse Model |
|--------------------|------------|------------|---------------|---------------|
| 15" x 18"          | 16" x 13"  | 10"        | BG-ZR1815     | NA            |