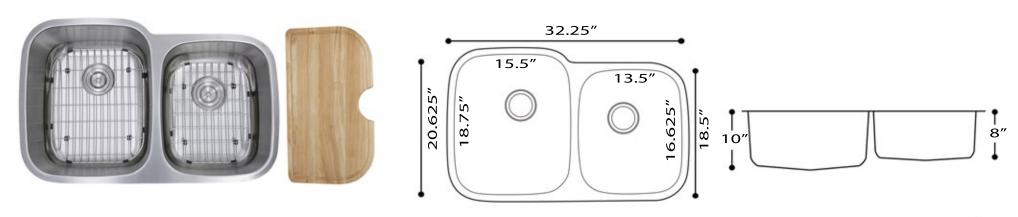

## **Sconset Collection**

Premium Undermount Stainless Steel Kitchen Sink

**MODEL:** 

NS503-16-CB

| Overall Dimensions                            | Interior Bowls                               | Drain Diameters | Bottom Grid/s   | Cutting Board         |
|-----------------------------------------------|----------------------------------------------|-----------------|-----------------|-----------------------|
| 32.25" X 20.625" Left<br>32.25" X 18.5" Right | 15.5" x 18.75" x 10"<br>13.5" x 16.625" x 8" | 3.5"            | BG503L, BG 503S | 21.375″ x 12.75″ x 1″ |