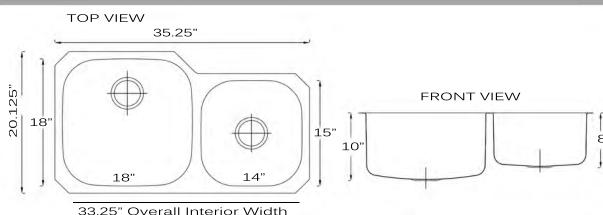

## Sconset Collection Premium Undermount Stainless Steel Kitchen Sink

MODEL:

NS3520-16 NS3520-R-16

| Overall Dimensions | Large Bowl | Small Bowl | Bottom Grid/s | Reverse Model      |
|--------------------|------------|------------|---------------|--------------------|
| 35.25" x 20.125"   | 18 x 18"   | 14" × 15"  | BG3520L,      | NS3520-R-16        |
|                    |            |            | BG 3520S      | SMALL BOWL ON LEFT |

## **FEATURES**

- Premium 304, 16 gauge Stainless Steel Kitchen Sink
- Bowl Depth 10" Large, 8" Small
- Brushed Satin Finish
- Limited Lifetime Manufacturers Warranty
- Insulated to Reduce Condensation
- Rubber Padding is Applied for Noise Reduction