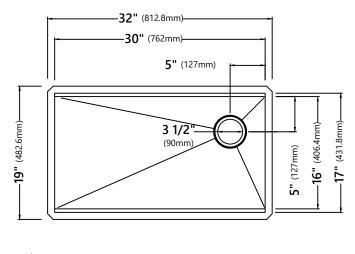

#### **Sink Dimensions**

Overall Dimensions: 32" x 19" Bowl Dimensions: 30" x 16"

Sink Depth: 10"

#### **Features**

- 16 Gauge Stainless Steel Construction
- Single Bowl Undermount Sink
- Required Minimum Cabinet Size: 36" Left to Right, 24" Front to Back
- · Rear Off-Set Drain
- 3 1/2" Drain Opening
- NoiseDefend Undercoating and Sound Dampening Pads