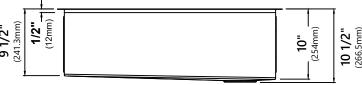

#### **Sink Dimensions**

Overall Dimensions: 32" x 19" Bowl Dimensions: 30" x 16"

Sink Depth: 10"