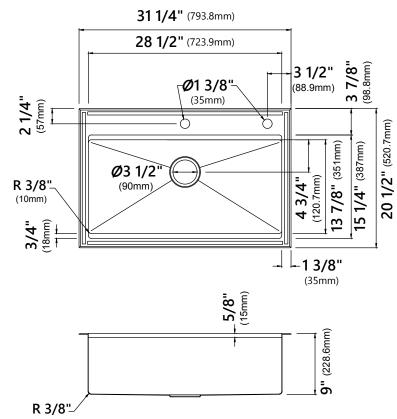

### Sink Dimensions

Overall Dimensions: 31 1/4" x 20 1/2" Bowl Dimensions: 28 1/2" x 13 7/8" Sink Depth: 9"