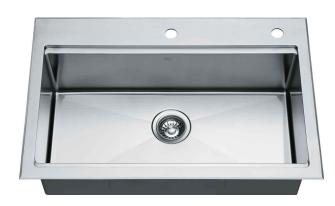

# 32 Inch Dual Mount Workstation Single Bowl Stainless Steel Kitchen Sink

#### Features

- 18 Gauge Stainless Steel Construction
- 3.5mm Thick Deck
- 3/8" Radius Vertical Corners
- 3/8" Radius Corners in the Bowl for Ease of Cleaning
- Pre-drilled Soap Dispenser Hole with Provided Cover
- Dual Mount Installation
- Single Bowl Sink
- Required Minimum Cabinet Size: 33" Left to Right, 24" Front to Back
- Rear Center-Set Drain
- 3 1/2" Drain Opening
- NoiseDefend Undercoating and Sound Dampening Pads