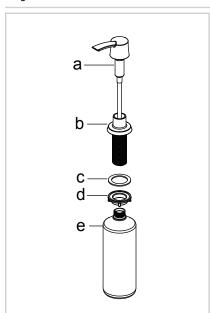

## Diagram and Parts List:

- a. Pump
- b. Dispenser Base
- c. Washer
- d. Mounting Nut
- e. Dispenser Bottle

::kitchensource.com

**1.800.667.8721** 

Disassemble soap dispenser

**≈**1.800.667.8721

Install dispenser base (b) with washer (c) attached into the hole in the countertop. Re-install mounting nut (d) on the dispenser base (b) from underneath the countertop. Tighten mounting nut (d) by hand