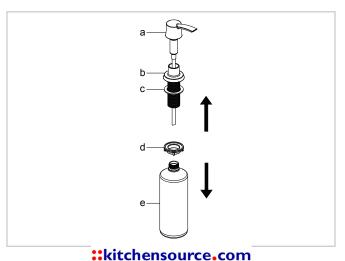

## Diagram and Parts List:

- a. Pump
- b. Dispenser Base
- c. Washer
- d. Mounting Nut
- e. Dispenser Bottle

::kitchensource.com

**1.800.667.8721** 

Disassemble soap dispenser

**≈**1.800.667.8721

Install dispenser base (b) with washer (c) attached into the hole in the countertop. Re-install mounting nut (d) on the dispenser base (b) from underneath the countertop. Tighten mounting nut (d) by hand