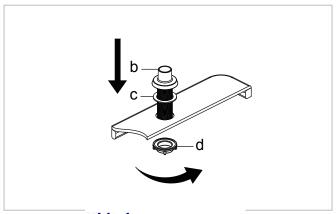

## Diagram and Parts List:

- a. Pump
- b. Dispenser Base
- c. Washer
- d. Mounting Nut
- e. Dispenser Bottle

::kitchensource.com

**1.800.667.8721** 

Disassemble soap dispenser

**≈**1.800.667.8721

Install dispenser base (b) with washer (c) attached into the hole in the countertop. Re-install mounting nut (d) on the dispenser base (b) from underneath the countertop. Tighten mounting nut (d) by hand