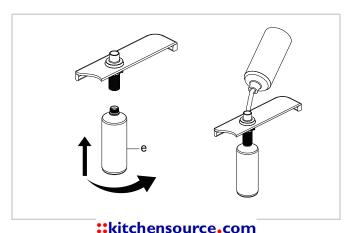

::kitchensource.com

Screw the dispenser bottle (e) to the dispenser base (b) from underneath the countertop. Tighten as required. Fill the dispenser bottle (e) from the top with up to 17 ounces of soap