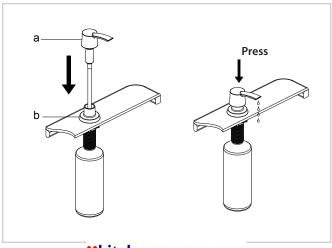

## Diagram and Parts List:

- a. Pump
- b. Dispenser Base
- c. Washer
- d. Mounting Nut
- e. Dispenser Bottle

::kitchensource.com

**1.800.667.8721** 

Disassemble soap dispenser

**≈**1.800.667.8721

Install dispenser base (b) with washer (c) attached into the hole in the countertop. Re-install mounting nut (d) on the dispenser base (b) from underneath the countertop. Tighten mounting nut (d) by hand

**1.800.667.8721** 

Reinsert pump (a) into dispenser base (b) from the top. Press the pump several times to make sure soap is evenly distributed

::kitchensource.com

**\$**1.800.667.8721