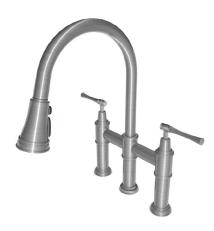

# KPF-3121

# Transitional Bridge Pull Down Kitchen Faucet

Faucet Dimensions Overall Height: 16" Spout Height: 7 3/4" Spout Reach: 9 3/8"

#### Features

- Pull Down Bridge Faucet
- Brass Construction
- Lead Free Brass Waterway
- 360° Swivel Spout
- Flow Rate: 1.8 gpm (6.8L/min) @ 60 psi
- 3 Hole Installation
- Three Function Sprayhead Spray/Stream/Sweep
- Quarter Turn Ceramic Disk Cartridge
- 24" Integrated Nylon Waterlines
- Dome Shaped Screen Washer
- Quick Connect Sprayer Hose
- 11 3/4" Hose Length
- Connections 3/8" Compression
- Max Deck Thickness: 2 1/2"
- TPI of aerator in the Sprayer M20 x 1