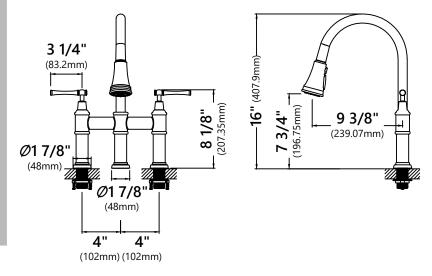

# Transitional Bridge Pull Down Kitchen Faucet

Faucet Dimensions Overall Height: 16" Spout Height: 7 3/4" Spout Reach: 9 3/8"