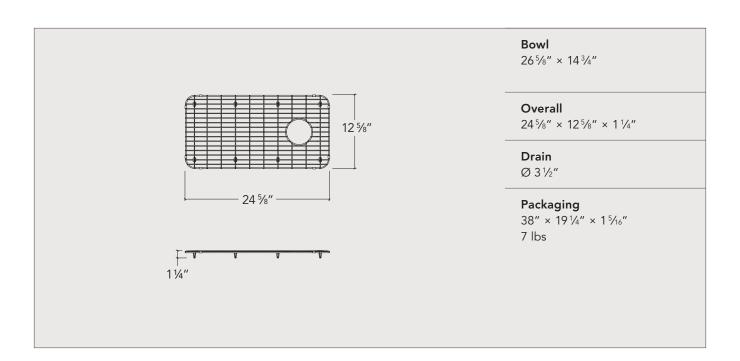

## Grid

For fireclay kitchen sink

## Features and benefits

- 304 electro polished finish stainless steel
- Silicone legs and bumpers prevent the grid from sliding around and scratching the sink
- $\bullet\,\,$  Prevents dishes and silverware from striking the bottom of the sink
- Lets water drain away from items placed in the sink
- Provides a flat, stable surface to place things on