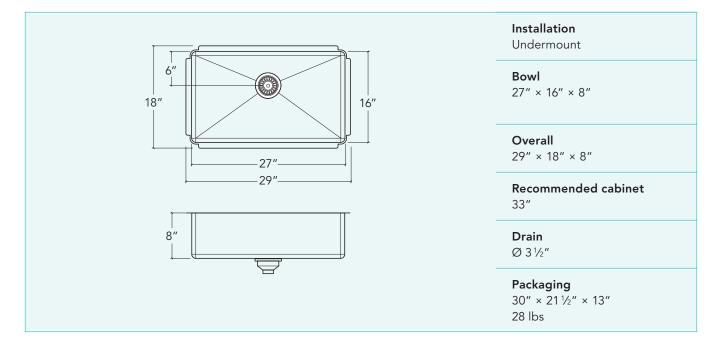

## Prolnox H75

Stainless steel kitchen sink Handcrafted Contemporary style corners [0,75"]

.....

### **Features**

- 304 brushed finish stainless steel (18/10) 18 gauge
- Sound deadening pads for maximum noise reduction
- Drain located towards rear providing more space under the sink
- Stainless steel strainer (AA-SA-3.5-SA) and mounting hardware included
- Product certified ASME A112.19.3, CSA B45.0, and CSA B45.4