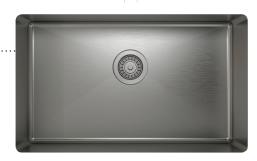

## Prolnox H75

Stainless steel kitchen sink Handcrafted Contemporary style corners [0,75"]

.....

### **Features**

- 304 brushed finish stainless steel (18/10) 18 gauge
- Sound deadening pads for maximum noise reduction
- Drain located towards rear providing more space under the sink
- Stainless steel strainer (AA-SA-3.5-SA) and mounting hardware included
- Product certified ASME A112.19.3, CSA B45.0, and CSA B45.4