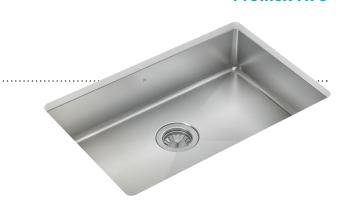

## ::kitchensource.com

Prolnox H75

IH75-US-27186

Stainless steel kitchen sink Handcrafted

Contemporary style corners [0,75"]

## Features

- 304 brushed finish stainless steel (18/10) 18 gauge
- Sound deadening pads for maximum noise reduction
- Drain located towards rear providing more space under the sink
- Stainless steel strainer (AA-SA-3.5-SA) and mounting hardware included
- Product certified ASME A112.19.3, CSA B45.0, and CSA B45.4
- ADA COMPLIANT: Product is ADA compliant when installed according to standard. Shallow depth accommodates knee space and improves reach. Offset drains offer more usable space while meeting ADA requirement.