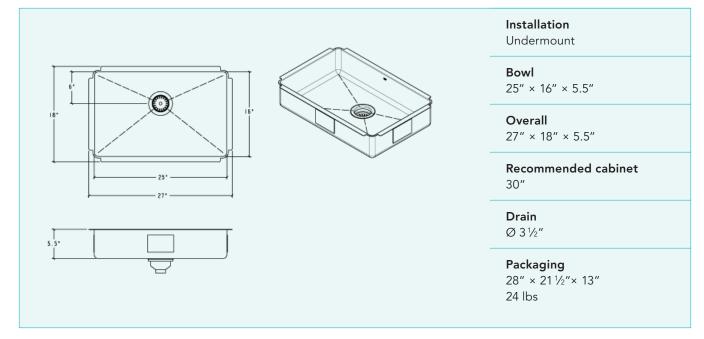

## ::kitchensource.com

Prolnox H75

IH75-US-27186

Stainless steel kitchen sink Handcrafted

Contemporary style corners [0,75"]

## Features

- 304 brushed finish stainless steel (18/10) 18 gauge
- Sound deadening pads for maximum noise reduction
- Drain located towards rear providing more space under the sink
- Stainless steel strainer (AA-SA-3.5-SA) and mounting hardware included
- Product certified ASME A112.19.3, CSA B45.0, and CSA B45.4
- ADA COMPLIANT: Product is ADA compliant when installed according to standard. Shallow depth accommodates knee space and improves reach. Offset drains offer more usable space while meeting ADA requirement.