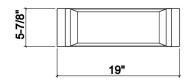

## **Specifications**

Model205328CollectionBinCompatible bowl dimension (front-18"

to-back)

Overall dimensions  $6" \times 19" \times 4 \frac{1}{4}"$ 