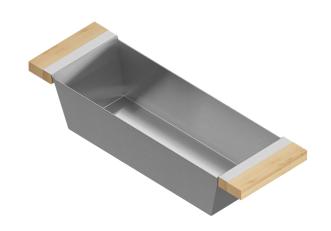

# 205328 | BIN

## STAINLESS STEEL SINK ACCESSORY

### **Features**

- Can be used on top of sink to create extra workspace or on countertop
- Ideal to prepare or to serve food
- Innovative and functional design to match with other standard Home Refinements accessories
- 100% premium hard rock maple or walnut handles for high quality and durability
- Rubber-tipped footings for better stability and protection
- 304 series stainless steel (18/10)
- $\bullet$  Elegant no. 4 brushed finish that matches the appliances