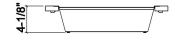

## **Specifications**

Model205328CollectionBinCompatible bowl dimension (front-18"

to-back)

Overall dimensions  $6" \times 19" \times 4 \frac{1}{4}"$ 