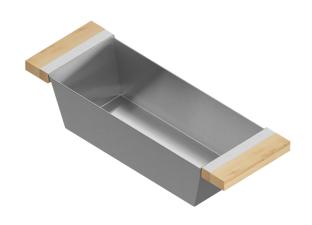

# 205327 | BIN

## STAINLESS STEEL SINK ACCESSORY

### **Features**

- Can be used on top of sink to create extra workspace or on countertop
- Ideal to prepare or to serve food
- Innovative and functional design to match with other standard Home Refinements accessories
- 100% premium hard rock maple or walnut handles for high quality and durability
- Rubber-tipped footings for better stability and protection
- 304 series stainless steel (18/10)
- $\bullet$  Elegant no. 4 brushed finish that matches the appliances