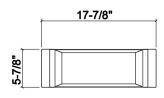

## **Specifications**

Model205327CollectionBinCompatible bowl dimension (front-17"

to-back)

Overall dimensions  $6" \times 177/8" \times 41/4"$ 