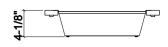

## **Specifications**

Model205327CollectionBinCompatible bowl dimension (front-17"

to-back)

Overall dimensions  $6" \times 177/8" \times 41/4"$ 