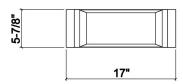

## **Specifications**

Model205326CollectionBinCompatible bowl dimension (front-16"

to-back)

Overall dimensions  $6" \times 17" \times 4 \frac{1}{4}"$ 