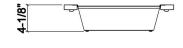

## **Specifications**

Model205326CollectionBinCompatible bowl dimension (front-16"

to-back)

Overall dimensions  $6" \times 17" \times 4 \frac{1}{4}"$ 