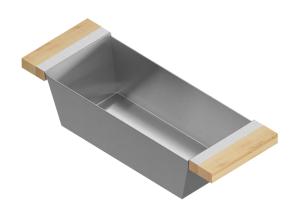

# 205326 | BIN

## STAINLESS STEEL SINK ACCESSORY

### **Features**

- Can be used on top of sink to create extra workspace or on countertop
- Ideal to prepare or to serve food
- Innovative and functional design to match with other standard Home Refinements accessories
- $\bullet\ 100\%\ premium\ hard\ rock\ maple\ or\ walnut\ handles\ for\ high\ quality\ and\ durability$
- Rubber-tipped footings for better stability and protection
- 304 series stainless steel (18/10)
- $\bullet$  Elegant no. 4 brushed finish that matches the appliances