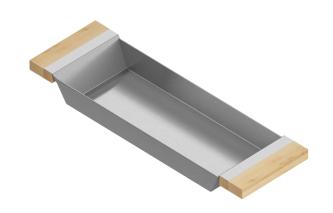

# 205322 | TRAY

## STAINLESS STEEL SINK ACCESSORY

### **Features**

- Can be used on top of sink to create extra workspace or on countertop
- Ideal to prepare or to serve food
- Innovative and functional design to match with other standard Home Refinements accessories
- $\bullet\ 100\%\ premium\ hard\ rock\ maple\ or\ walnut\ handles\ for\ high\ quality\ and\ durability$
- Rubber-tipped footings for better stability and protection
- 304 series stainless steel (18/10)
- $\bullet$  Elegant no. 4 brushed finish that matches the appliances