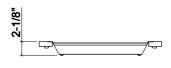

## **Specifications**

Model205322CollectionTrayCompatible bowl dimension (front-18"

to-back)

Overall dimensions  $6" \times 19" \times 21/4"$ 