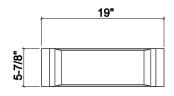

## **Specifications**

Model205322CollectionTrayCompatible bowl dimension (front-18"

to-back)

Overall dimensions  $6" \times 19" \times 21/4"$ 