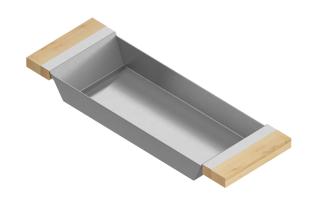

# 205321 | TRAY

## STAINLESS STEEL SINK ACCESSORY

### **Features**

- Can be used on top of sink to create extra workspace or on countertop
- Ideal to prepare or to serve food
- Innovative and functional design to match with other standard Home Refinements accessories
- $\bullet\ 100\%\ premium\ hard\ rock\ maple\ or\ walnut\ handles\ for\ high\ quality\ and\ durability$
- Rubber-tipped footings for better stability and protection
- 304 series stainless steel (18/10)
- $\bullet$  Elegant no. 4 brushed finish that matches the appliances