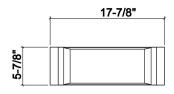

## **Specifications**

Model205321CollectionTrayCompatible bowl dimension (front-17"

to-back)

Overall dimensions  $6" \times 177/8" \times 21/4"$ 