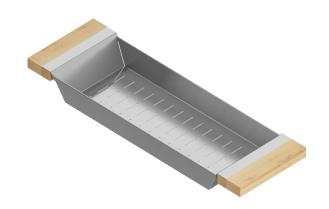

# 205319 | COLANDER

## STAINLESS STEEL SINK ACCESSORY

### **Features**

- Can be used on top of sink to create extra workspace or on countertop
- Ideal to rinse food or to dry dishes
- Innovative and functional design to match with other standard Home Refinements accessories
- $\bullet\ 100\%\ premium\ hard\ rock\ maple\ or\ walnut\ handles\ for\ high\ quality\ and\ durability$
- Rubber-tipped footings for better stability and protection
- 304 series stainless steel (18/10)
- $\bullet$  Elegant no. 4 brushed finish that matches the appliances