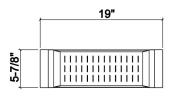

## **Specifications**

Model205319CollectionColanderCompatible bowl dimension (front-18"

to-back)

Overall dimensions  $6" \times 19" \times 21/4"$ 