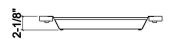

## **Specifications**

Model205319CollectionColanderCompatible bowl dimension (front-18"

to-back)

Overall dimensions  $6" \times 19" \times 21/4"$ 