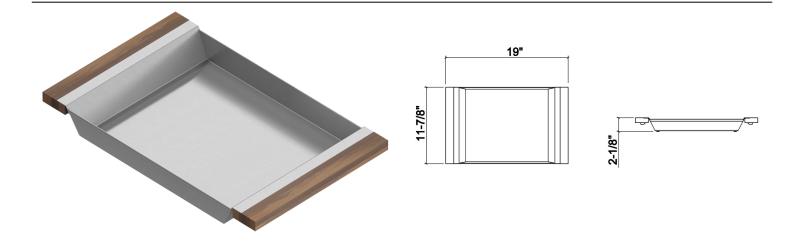

#### Specifications

| 05234             |
|-------------------|
| ray               |
| 8"                |
|                   |
| 2" × 19" × 2 1/4" |
|                   |