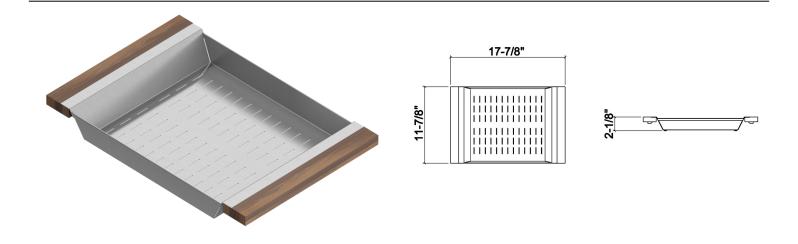

## 205230 | COLANDER

STAINLESS STEEL SINK ACCESSORY

#### Specifications

| Model                             | 205230             |
|-----------------------------------|--------------------|
| Collection                        | Colander           |
| Compatible bowl dimension (front- | 17"                |
| to-back)                          |                    |
| Overall dimensions                | 12" × 18" × 2 1/4" |