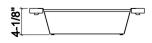

## **Specifications**

Model205224CollectionColanderCompatible bowl dimension (front-17"

to-back)

Overall dimensions  $6" \times 18" \times 41/4"$ 