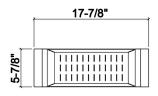

## **Specifications**

Model205224CollectionColanderCompatible bowl dimension (front-17"

to-back)

Overall dimensions  $6" \times 18" \times 41/4"$ 