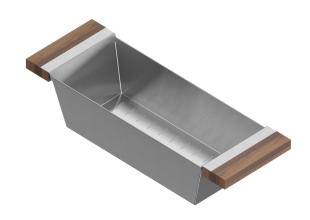

# 205224 | COLANDER

## STAINLESS STEEL SINK ACCESSORY

### **Features**

- Can be used on top of sink to create extra workspace or on countertop
- Ideal to rinse food or to dry dishes
- Innovative and functional design to match with other standard Home Refinements accessories
- $\bullet\ 100\%\ premium\ hard\ rock\ maple\ or\ walnut\ handles\ for\ high\ quality\ and\ durability$
- Rubber-tipped footings for better stability and protection
- 304 series stainless steel (18/10)
- $\bullet$  Elegant no. 4 brushed finish that matches the appliances