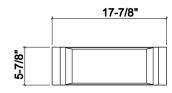

## **Specifications**

Model205221CollectionTrayCompatible bowl dimension (front-17"

to-back)

Overall dimensions  $6" \times 18" \times 21/4"$ 