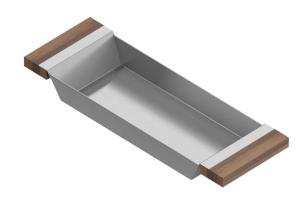

# 205221 | TRAY

## STAINLESS STEEL SINK ACCESSORY

### **Features**

- Can be used on top of sink to create extra workspace or on countertop
- Ideal to prepare or to serve food
- Innovative and functional design to match with other standard Home Refinements accessories
- $\bullet\ 100\%\ premium\ hard\ rock\ maple\ or\ walnut\ handles\ for\ high\ quality\ and\ durability$
- Rubber-tipped footings for better stability and protection
- 304 series stainless steel (18/10)
- $\bullet$  Elegant no. 4 brushed finish that matches the appliances