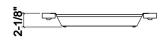

## **Specifications**

Model205221CollectionTrayCompatible bowl dimension (front-17"

to-back)

Overall dimensions  $6" \times 18" \times 21/4"$ 