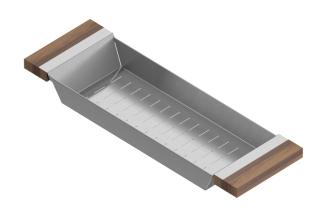

# 205219 | COLANDER

## STAINLESS STEEL SINK ACCESSORY

### **Features**

- Can be used on top of sink to create extra workspace or on countertop
- Ideal to rinse food or to dry dishes
- Innovative and functional design to match with other standard Home Refinements accessories
- $\bullet\ 100\%\ premium\ hard\ rock\ maple\ or\ walnut\ handles\ for\ high\ quality\ and\ durability$
- Rubber-tipped footings for better stability and protection
- 304 series stainless steel (18/10)
- $\bullet$  Elegant no. 4 brushed finish that matches the appliances