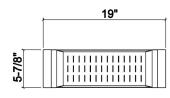

## **Specifications**

Model205219CollectionColanderCompatible bowl dimension (front-18"

to-back)

Overall dimensions  $6" \times 19" \times 21/4"$ 