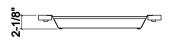

## **Specifications**

Model205219CollectionColanderCompatible bowl dimension (front-18"

to-back)

Overall dimensions  $6" \times 19" \times 21/4"$ 