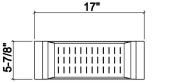

## Specifications

| Model                             | 205217            |
|-----------------------------------|-------------------|
| Collection                        | Colander          |
| Compatible bowl dimension (front- | 16"               |
| to-back)                          |                   |
| Overall dimensions                | 6" × 17" × 2 1/4" |