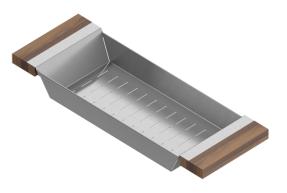

## 205217 | COLANDER

STAINLESS STEEL SINK ACCESSORY

## Specifications

| Model                             | 205217            |
|-----------------------------------|-------------------|
| Collection                        | Colander          |
| Compatible bowl dimension (front- | 16"               |
| to-back)                          |                   |
| Overall dimensions                | 6" × 17" × 2 1/4" |

## Features

- Can be used on top of sink to create extra workspace or on countertop
- Ideal to rinse food or to dry dishes
- Innovative and functional design to match with other standard Home Refinements accessories
- 100% premium hard rock maple or walnut handles for high quality and durability
- Rubber-tipped footings for better stability and protection
- 304 series stainless steel (18/10)
- Elegant no. 4 brushed finish that matches the appliances