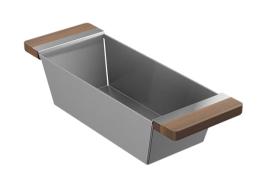

## 205039 | BIN, SMARTSTATION

FIRECLAY SINK ACCESSORY

## Features

- Profiled to sit perfectly on Fira sink accessory ledge, or be used on countertop
- Designed to match with other SmartStation walnut accessories
- Ideal to prepare and serve food
- Made of 304 series stainless steel (18/10) with solid walnut handles
- Rubber feet for better stability and protection