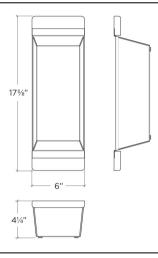

## Specifications

Model Collection Compatible bowl dimension (frontto-back) Overall dimensions

205039 Bin, SmartStation 16"

6" × 17 3/8" × 4 1/4"