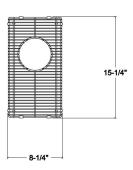

## **Specifications**

Model 200902 Collection Grid Compatible bowl dimension 9"×16" **Overall dimensions** 8 1/2" × 15 3/8" × 1

1/4"