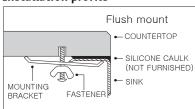

## **Zero Radius Undermount** Trough Bar/Prep Bowl Model CTB-2385

**FEATURES** CTB-2385

- Premium grade T-304 stainless steel
- 6" depth 18 gauge
- MegaShield<sup>™</sup> insulation
- True zero radius ledge and bottom
- Brushed satin, 3-1/2" drain opening
- Fits 24" sink base
- Supplied with cutout template, fasteners and instructions
- Complies with ASME A112.19.3-2000, UPC®
- Lifetime Limited Warranty