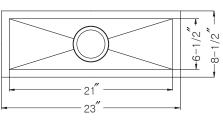

## **OPTIONAL ACCESSORIES**

Strainer: 190-9180 Wire rack: BG-1208

| OVERALL DIMENSIONS | EACH BOWL    | CUTOUT SIZE  | PACKAGING* | WEIGHT*     |
|--------------------|--------------|--------------|------------|-------------|
| 23" x 8-1/2"       | 21" x 6-1/2" | See Template | 1/16 pcs.  | 10/200 lbs. |

<sup>\*</sup>Standard packaging: Single boxed / Pallet of single boxed. All dimensions are in inches. Specifications subject to change without notice.

Project/Job name

Architect/Engineer

Contractor

Model Q'ty