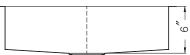

## **Zero Radius Undermount** Trough Bar/Prep Bowl Model CTB-2385

**FEATURES** CTB-2385

- Premium grade T-304 stainless steel
- 6" depth 18 gauge
- MegaShield<sup>™</sup> insulation
- True zero radius ledge and bottom
- Brushed satin, 3-1/2" drain opening
- Fits 24" sink base
- Supplied with cutout template, fasteners and instructions
- Complies with ASME A112.19.3-2000, UPC®
- Lifetime Limited Warranty

## **OPTIONAL ACCESSORIES**

Strainer: 190-9180 Wire rack: BG-1208

| OVERALL DIMENSIONS | EACH BOWL    | CUTOUT SIZE  | PACKAGING* | WEIGHT*     |
|--------------------|--------------|--------------|------------|-------------|
| 23" x 8-1/2"       | 21" x 6-1/2" | See Template | 1/16 pcs.  | 10/200 lbs. |