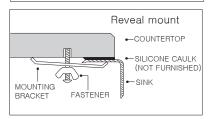

## **Zero Radius Undermount** Trough Bar/Prep Bowl Model CTB-2385

**FEATURES** CTB-2385

- Premium grade T-304 stainless steel
- 6" depth 18 gauge
- MegaShield<sup>™</sup> insulation
- True zero radius ledge and bottom
- Brushed satin, 3-1/2" drain opening
- Fits 24" sink base
- Supplied with cutout template, fasteners and instructions
- Complies with ASME A112.19.3-2000, UPC®
- Lifetime Limited Warranty