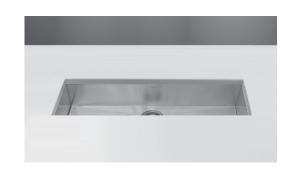

## **Zero Radius Undermount** Trough Bar/Prep Bowl Model CTB-2385

**FEATURES** CTB-2385

- Premium grade T-304 stainless steel
- 6" depth 18 gauge
- MegaShield<sup>™</sup> insulation
- True zero radius ledge and bottom
- Brushed satin, 3-1/2" drain opening
- Fits 24" sink base
- Supplied with cutout template, fasteners and instructions
- Complies with ASME A112.19.3-2000, UPC®
- Lifetime Limited Warranty

## **OPTIONAL ACCESSORIES**

Strainer: 190-9180 Wire rack: BG-1208

| OVERALL DIMENSIONS | EACH BOWL    | CUTOUT SIZE  | PACKAGING* | WEIGHT*     |
|--------------------|--------------|--------------|------------|-------------|
| 23" x 8-1/2"       | 21" x 6-1/2" | See Template | 1/16 pcs.  | 10/200 lbs. |