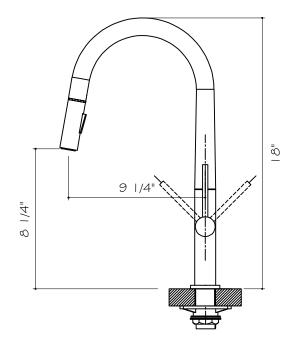

#### DIMENSIONS

| MODEL # | HOLE     | FAUCET | SPRAYER |  |
|---------|----------|--------|---------|--|
|         | DIAMETER | HEIGHT | REACH   |  |
| VG02029 | 1 3/8"   | 18"    | 9 1/4"  |  |

NOTE: All faucets are compliant to CEC 2016 regulations.