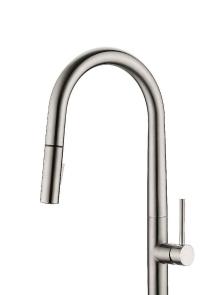

### Pull-Down Spray Kitchen Faucet Model VG02029

#### MODEL VG02029

#### FEATURES

- · Solid brass construction
- · Spiral pull-down spray head
- · Spray face that resist mineral build up
- Finish resist corrosion and tarnishing
- Ceramic disk cartridge
   Single hole construction
- · 360° Swivel
- · Single lever sprayer