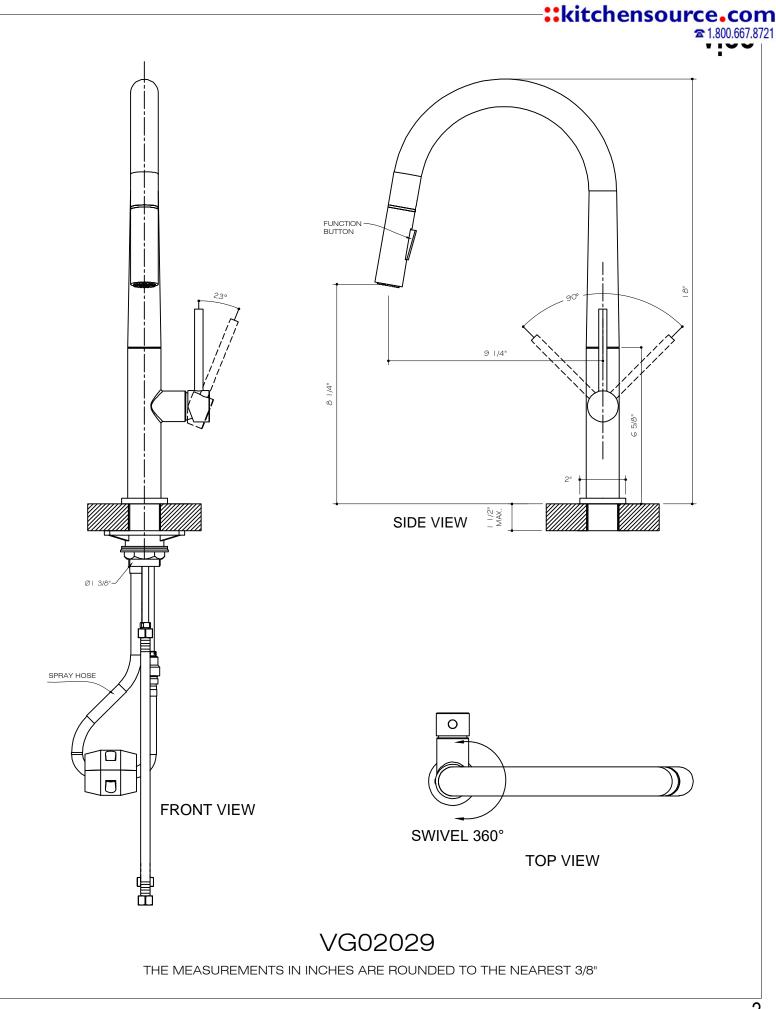

#### DIMENSIONS

| MODEL # | HOLE     | FAUCET | SPRAYER |  |
|---------|----------|--------|---------|--|
|         | DIAMETER | HEIGHT | REACH   |  |
| VG02029 | 1 3/8"   | 18"    | 9 1/4"  |  |

NOTE: All faucets are compliant to CEC 2016 regulations.