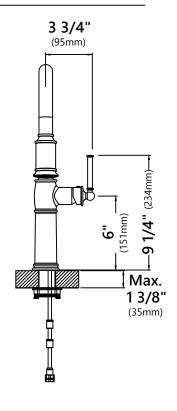

#### **Faucet Dimensions**

Overall Height: 16 1/2" Spout Height: 7 1/2" Spout Reach: 8 1/2"

#### **Features**

- Pull Down Faucet
- Brass Body
- ABS Sprayer
- Lead Free Brass Waterway
- 360° Swivel Spout
- Flow Rate: 1.8 gpm (6.8L/min) @ 60 psi
- Dual Function Sprayhead Spray/Stream
- 25mm Ceramic Cartridge
- 27 1/2" Integrated Nylon Waterlines
- Dome Shaped Screen Washer
- Silicone Nozzles
- · Quick Weight
- Quick Connect Sprayer Hose
- Swivel Sprayer Connector
- Connections 3/8"
- Max Deck Thickness: 1 1/2"
- TPI of aerator in the Sprayer M22\*1