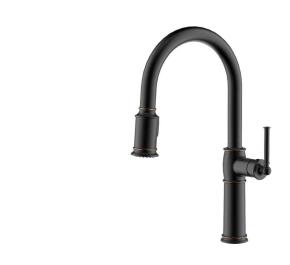

# **KPF-1682**

# Single Handle Pull Down Kitchen Faucet

## **Available Finishes**

- Spot Free Stainless Steel
- Oil Rubbed Bronze