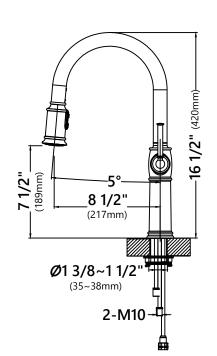

#### **Faucet Dimensions**

Overall Height: 16 1/2" Spout Height: 7 1/2" Spout Reach: 8 1/2"