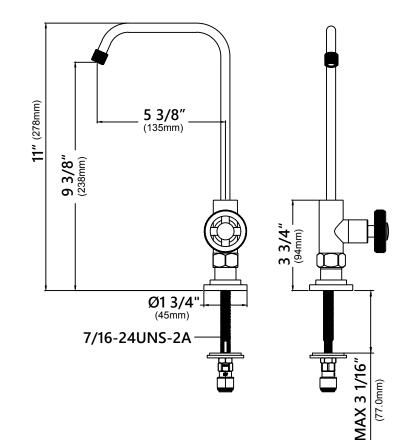

# FF-101

Industrial Drinking Water Filtration Faucet

Faucet Dimensions Overall Height: 11" Spout Height: 9 3/8" Spout Reach: 5 3/8"

#### Features

- Filter Faucet
- Brass Construction
- Lead Free Brass Waterway
- Flow Rate: 1.0 gpm (3.79L/min) @ 60 psi
- Stream Function
- Quarter Turn Ceramic Disk Cartridge
- 3/8" Push In Water Supply Connection
- Max Deck Thickness: 3 1/16"
- Fits Most Under-Counter Drinking Water Systems