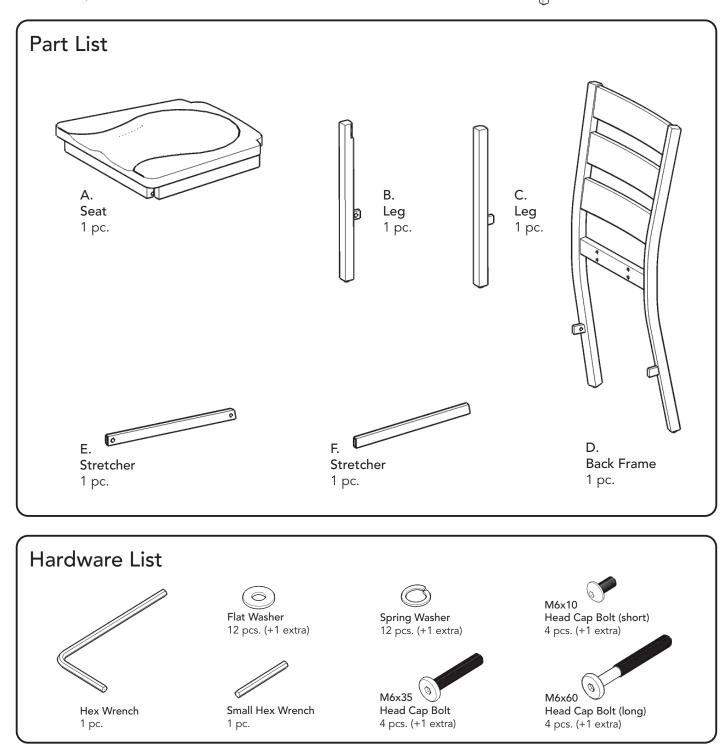

# 20 05618 0080 Chair

#### IMPORTANT

Carefully remove all the parts from the carton and place them individually on a soft cloth to prevent scratches or other damage.

Carefully and strictly follow these assembly instructions to ensure a completed product as designed.

Do not use power tools above 8 volts to assemble.

Home Styles Customer Service: www.homestyles-furniture.com, servicedesk@homestyles-furniture.com, 888-680-7460, 877-831-0319