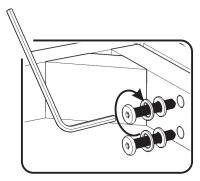

#### STEP 1

Place Seat (A) upside down on a soft cloth.

Attach Legs (B) and (C) to Seat (A) with Flat Washers, Spring Washers and Head Cap Bolts (long), tightening bolts only halfway. (See Figure 1)

Attach Stretcher (E) to Leg (B) and Stretcher (F) to Leg (C) with Flat Washers, Spring Washers and Head Cap Bolts (short). (See Figure 2)