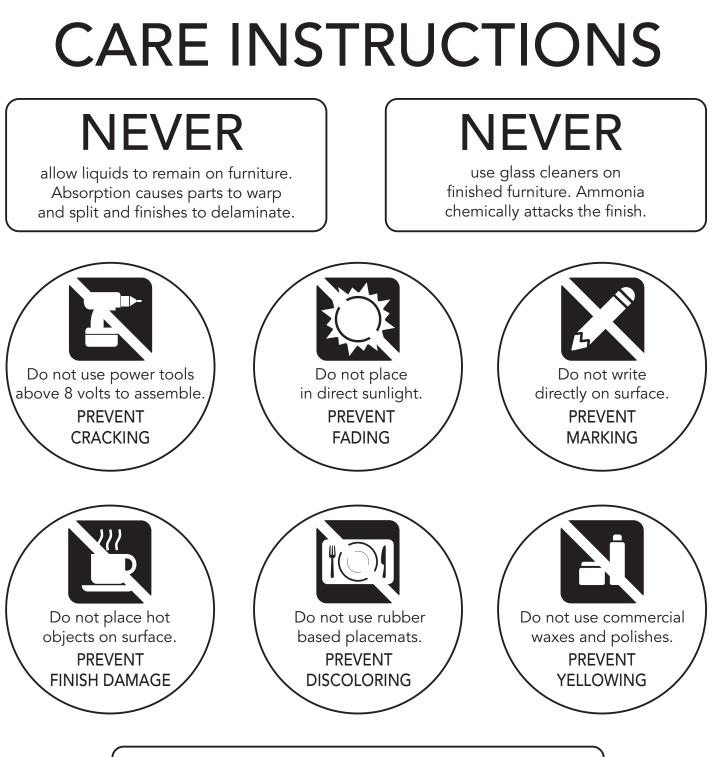

Do not use power tools above 8 volts to assemble.

Home Styles Customer Service: www.homestyles-furniture.com, servicedesk@homestyles-furniture.com, 888-680-7460, 877-831-0319