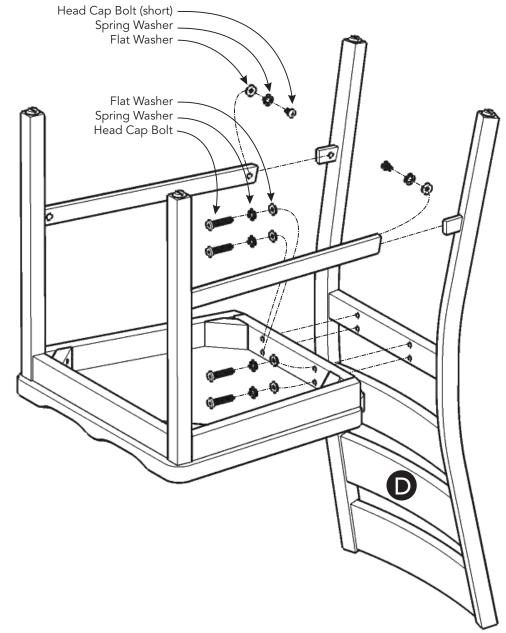

### Assembly Instructions 3/3

Attach Back Frame (D) to unit with Flat Washers, Spring Washers, Head Cap Bolts and Head Cap Bolts (short), tightening bolts only halfway. (See Figures 3)

Tighten all bolts used in Steps 1 and 2.

STEP 2

Figure 3

CLEAN with a soft cloth moistened in lukewarm soap and water. Buff with a dry clean cloth.

Home Styles will provide replacements free of charge for missing or damaged hardware or parts within 30 days of purchase. Digital images of the defective parts may be required. If the product was not purchased from an authorized retail affiliate, Home Styles is under no obligation to provide replacement parts. Parts are not available for fully assembled items nor are parts available for sale. Replacements for missing or damaged hardware or parts may be requested at: www.homestyles-furniture.com/customer-service/replacement-parts