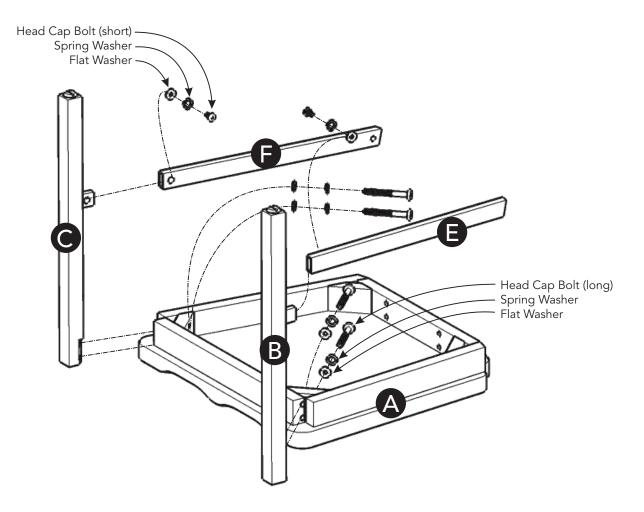

#### STEP 1

Place Seat (A) upside down on a soft cloth.

Attach Legs (B) and (C) to Seat (A) with Flat Washers, Spring Washers and Head Cap Bolts (long), tightening bolts only halfway. (See Figure 1)

Attach Stretcher (E) to Leg (B) and Stretcher (F) to Leg (C) with Flat Washers, Spring Washers and Head Cap Bolts (short). (See Figure 2)