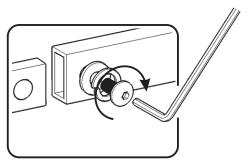

### Assembly Instructions 3/3

Attach Back Frame (D) to unit with Flat Washers, Spring Washers, Head Cap Bolts and Head Cap Bolts (short), tightening bolts only halfway. (See Figures 3)

Tighten all bolts used in Steps 1 and 2.

STEP 2

Figure 3

CLEAN with a soft cloth moistened in lukewarm soap and water. Buff with a dry clean cloth.

Home Styles will provide replacements free of charge for missing or damaged hardware or parts within 30 days of purchase. Digital images of the defective parts may be required. If the product was not purchased from an authorized retail affiliate, Home Styles is under no obligation to provide replacement parts. Parts are not available for fully assembled items nor are parts available for sale. Replacements for missing or damaged hardware or parts may be requested at: www.homestyles-furniture.com/customer-service/replacement-parts