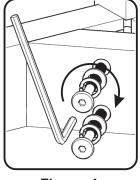

#### STEP 1

Place Seat (A) upside down on a soft cloth.

Attach Legs (B) and (C) to Seat (A) with Flat Washers, Spring Washers and Head Cap Bolts (long), tightening bolts only halfway. (See Figure 1)

Attach Stretcher (E) to Leg (B) and Stretcher (F) to Leg (C) with Flat Washers, Spring Washers and Head Cap Bolts (short). (See Figure 2)