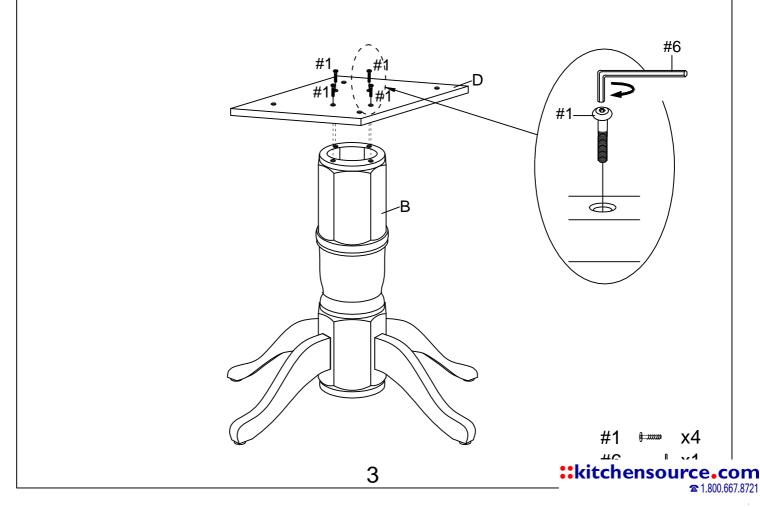

Step 2 . Attach plate (part D) to top of pedestal post (part B) using bolts (part #1) and allen wrench (part #6).

Step 3 . Carefully lay top (part A) upside down on a flat, soft surface, such as carpet. Attach assembled unit (parts B, C & D) to top (part A) using bolts (part #1), spring washers (part #2), flat washers (part #4) and allen wrench (part #6). Install adjustable levelers (part #5) to legs (part C).