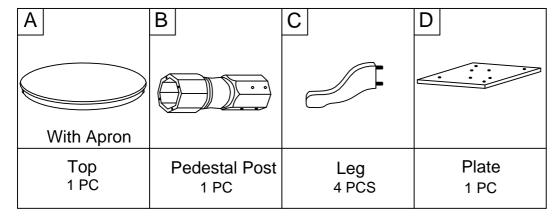

## Round Dining Table CF2003



## **PART LIST**



## HARDWARE LIST

| #1                      | #2                               | #3                         | #4                              | #5                                 |
|-------------------------|----------------------------------|----------------------------|---------------------------------|------------------------------------|
| ()— <i>))))))</i>       |                                  |                            |                                 |                                    |
| M6 x 40mm               |                                  | M8                         |                                 |                                    |
| Bolt<br>8 PCS (Extra 1) | Spring Washer<br>4 PCS (Extra 1) | Hex Nut<br>8 PCS (Extra 1) | Flat Washer<br>12 PCS (Extra 1) | Ad