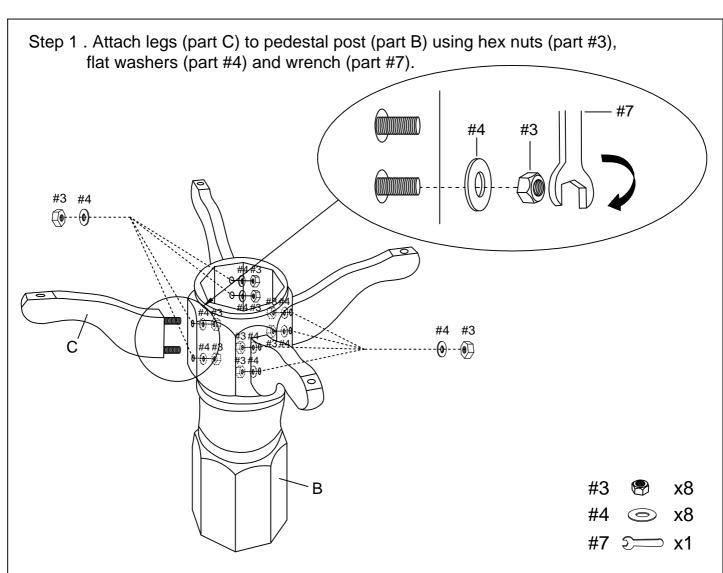

## HARDWARE LIST

| #1                      | #2                               | #3                         | #4                              | #5                                 |
|-------------------------|----------------------------------|----------------------------|---------------------------------|------------------------------------|
| ()— <i>))))))</i>       |                                  |                            |                                 |                                    |
| M6 x 40mm               |                                  | M8                         |                                 |                                    |
| Bolt<br>8 PCS (Extra 1) | Spring Washer<br>4 PCS (Extra 1) | Hex Nut<br>8 PCS (Extra 1) | Flat Washer<br>12 PCS (Extra 1) | Adjustable Leveler 4 PCS (Extra 1) |