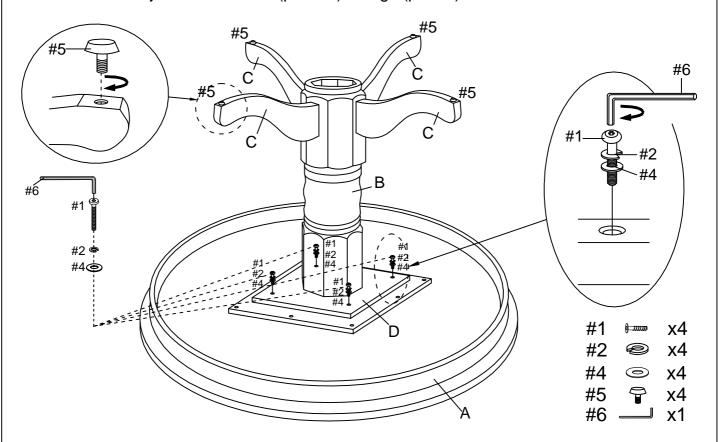

Step 2 . Attach plate (part D) to top of pedestal post (part B) using bolts (part #1) and allen wrench (part #6).

Step 3 . Carefully lay top (part A) upside down on a flat, soft surface, such as carpet. Attach assembled unit (parts B, C & D) to top (part A) using bolts (part #1), spring washers (part #2), flat washers (part #4) and allen wrench (part #6). Install adjustable levelers (part #5) to legs (part C).