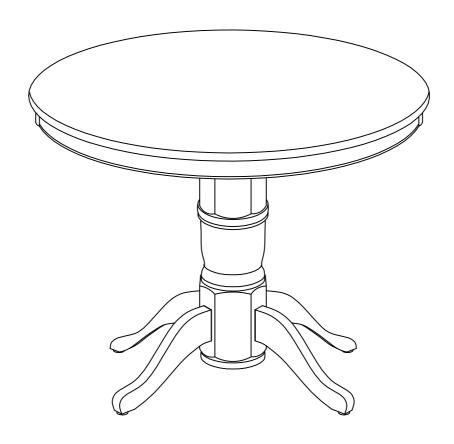

## Round Dining Table CF2003



## **PART LIST**



## HARDWARE LIST

| #1                      | #2                               | #3                         | #4                              | #5                                 |
|-------------------------|----------------------------------|----------------------------|---------------------------------|------------------------------------|
| ()— <i>))))))</i>       |                                  |                            |                                 |                                    |
| M6 x 40mm               |                                  | M8                         |                                 |                                    |
| Bolt<br>8 PCS (Extra 1) | Spring Washer<br>4 PCS (Extra 1) | Hex Nut<br>8 PCS (Extra 1) | Flat Washer<br>1