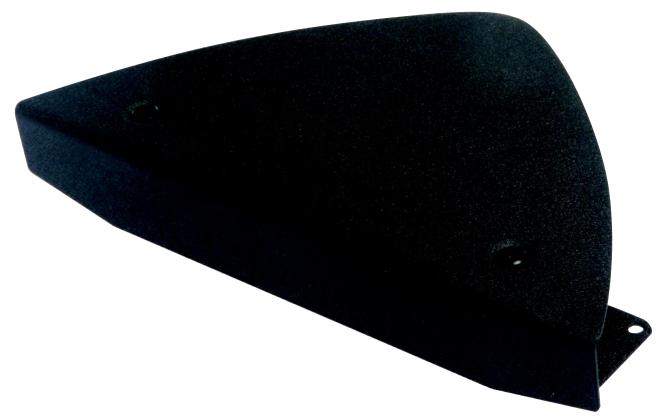

## KV 179ACD-B Adjustable Corner Maker

Stamped steel corner maker updates 90° workstations into corner work stations.

| Features                   | Benefits                             |
|----------------------------|--------------------------------------|
| Stamped steel construction | Durable rugged design                |
| Adjustable design          | Fits 1" to 2.25" thick work surfaces |
| 12" Wide design            | Minimum setback from work surface    |
| Track mounting capability  | Attaches to KV keyboard systems      |
| Mounting hardware included | Easily attaches to desk surfaces     |
| Black powder paint finish  | Decorative finish easy cleaning      |