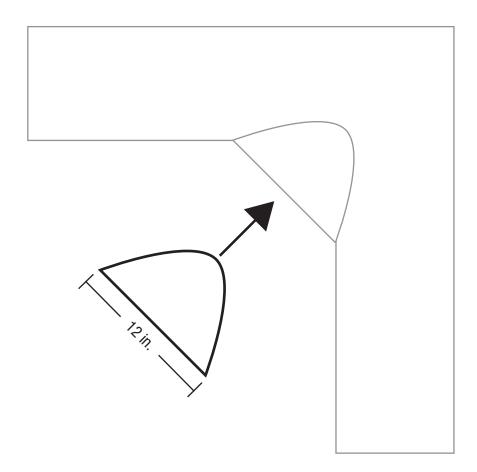

## KV 179ACD-B Adjustable Corner Maker

Stamped steel corner maker updates 90° workstations into corner work stations.

| Features                   | Benefits                             |
|----------------------------|--------------------------------------|
| Stamped steel construction | Durable rugged design                |
| Adjustable design          | Fits 1" to 2.25" thick work surfaces |
| 12" Wide design            | Minimum setback from work surface    |
| Track mounting capability  | Attaches to KV keyboard systems      |
| Mounting hardware included | Easily attaches to desk surfaces     |
| Black powder paint finish  | Decorative finish easy cleaning      |