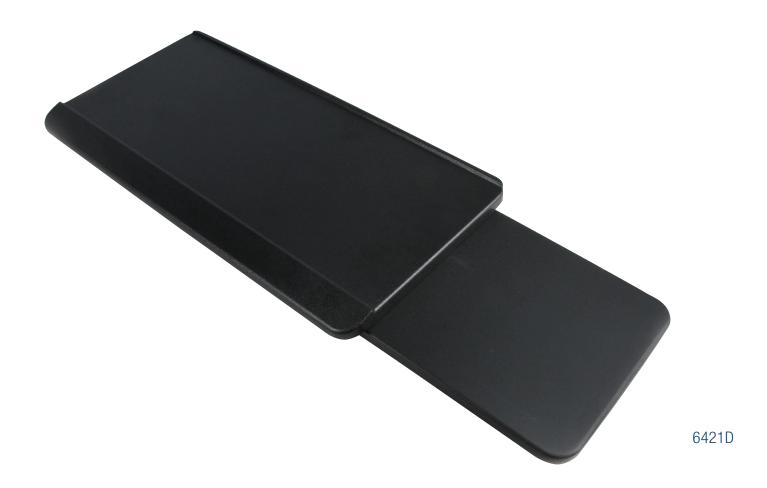

## ABS Keyboard Tray

Plastic keyboard tray comes with anti-skid mat (not shown) and sliding mouse tray constructed of hard polymer MDF, black finish

## 6421D

| Features                                                                       | Benefits                                                          |  |  |
|--------------------------------------------------------------------------------|-------------------------------------------------------------------|--|--|
| Ergonomically shaped, stable, low-profile tray                                 | Provides the support you need in an aesthetically pleasing design |  |  |
| Slide through mousing surface                                                  | For left & right hand mousing                                     |  |  |
| Mousing surface adjusts easily from side to side for right and left-hand usage | Perfect for multiple users                                        |  |  |
| Flexible design accommodates equipment change                                  | Fits most wave style keyboards                                    |  |  |
| Universal mounting pattern                                                     | Attaches to most Knape & Vogt Waterloo<br>Keyboard arms           |  |  |
| Anit-skid grip mat                                                             | Prevents keyboard slippage                                        |  |  |

## ABS Keyboard Tray 6400 series

| Model | Keyboard<br>Drawer Width | Keyboard<br>Drawer Depth | Material    | Mouse<br>Tray | Weight  |
|-------|--------------------------|--------------------------|-------------|---------------|---------|
| 6421D | 21.0"                    | 10.5"                    | ABS plastic | Sliding       | 7.9 lbs |