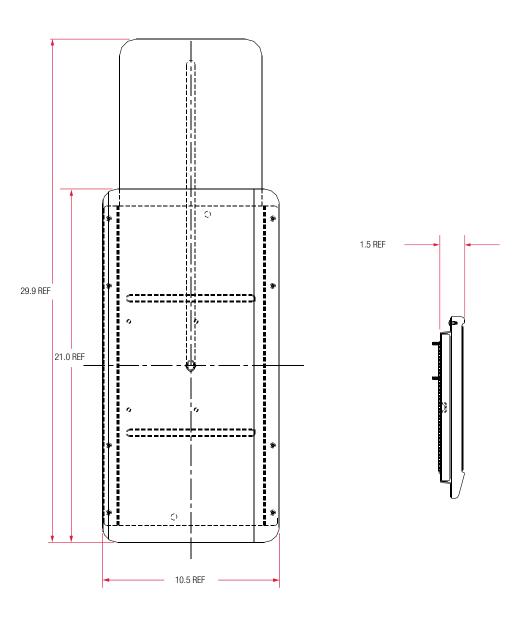

| Model | Keyboard<br>Drawer Width | Keyboard<br>Drawer Depth | Material    | Mouse<br>Tray | Weight  |
|-------|--------------------------|--------------------------|-------------|---------------|---------|
| 6421D | 21.0"                    | 10.5"                    | ABS plastic | Sliding       | 7.9 lbs |