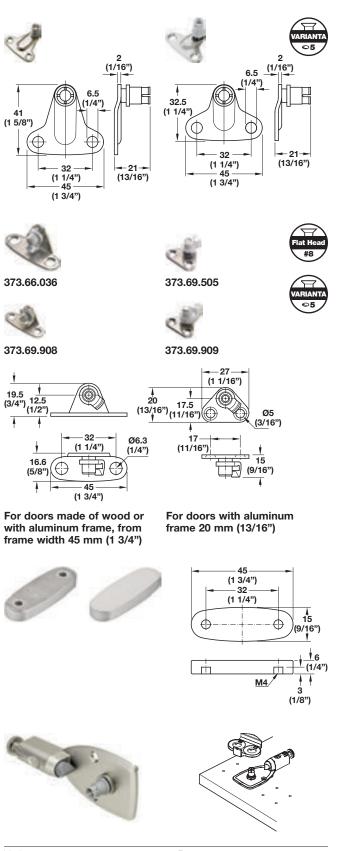

## **Mounting Bracket for Cabinet**

Material: Steel; Finish: nickel-plated

| For edge distance (cabinet) | Item No.   |
|-----------------------------|------------|
| 37 (1 7/16")                | 373.69.906 |
| 28 (1 1/8")                 | 373.69.907 |

#### Screw-on Bracket for Door

- For doors made of wood or with aluminum frame
- From frame width: 45 mm (1 3/4")
- Material: Steel; Finish: nickel-plated

| Installation                                            | Item No.   |
|---------------------------------------------------------|------------|
| wood screws                                             | 373.66.681 |
| euro screws                                             | 373.66.036 |
| with slide-on clip (for easy mounting), for Euro screws | 373.69.908 |
| with slide-on clip (for easy mounting), for wood screws | 373.69.912 |

- For doors with aluminum frame
- From frame width: 20 mm (13/16")

| Installation                           | Item No.   |
|----------------------------------------|------------|
| with slide-on clip (for easy mounting) | 373.69.909 |
| without slide-on clip                  | 373.69.905 |

### Glass Gluing Adapter for Glass Fronts

- For using the screw-on brackets with wood or wide aluminum frames on glass or mirror doors
- For glue fixing (UV glass adhesive bonds)

Material: Stainless steel, brushed

#### Note

When using the glass gluing adapter the Maxi dimensions have to be set back further into the cabinet by the adapter height 6 mm (1/4").