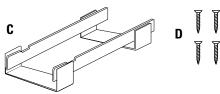

### **Parts Included**

- A. Tray Divider (not assembled to board)
- B. Pre-assembled Mounting Board
- C. Sliding Base Assembly
- D. Mounting Screw Package