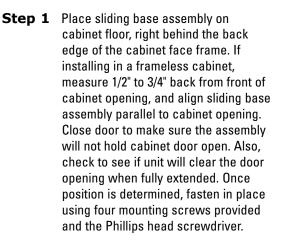

# **Optional step**

Mark placement of mounting holes with a pencil, remove sliding base assembly and drill pilot holes for fastening screws. Place sliding base assembly back into position and fasten with the provided screws.