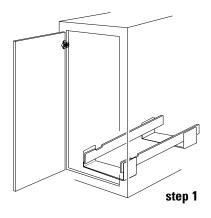

### **Parts Included**

- A. Tray Divider (not assembled to board)
- B. Pre-assembled Mounting Board
- C. Sliding Base Assembly
- D. Mounting Screw Package