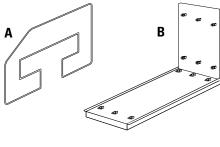

### **Parts Included**

- A. Tray Divider (not assembled to board)
- B. Pre-assembled Mounting Board
- C. Sliding Base Assembly
- D. Mounting Screw Package