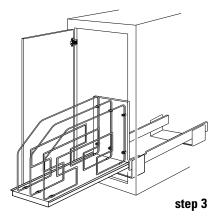

# **Optional step**

Mark placement of mounting holes with a pencil, remove sliding base assembly and drill pilot holes for fastening screws. Place sliding base assembly back into position and fasten with the provided screws.