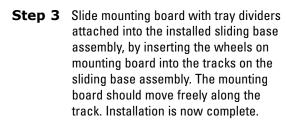

# **ROLL-OUT TRAY DIVIDER**

### **Installation Instructions**

Inspect all parts and read all instructions prior to beginning assembly and installation.

### **Parts Included**

- A. Tray Divider (not assembled to board)
- B. Pre-assembled Mounting Board
- C. Sliding Base Assembly
- D. Mounting Screw Package





## **Tools Required**

- Phillips Screwdriver
- · Measuring Tape
- Pencil
- Drill with 1/16" bit for pilot holes (optional)

#### **Product Assemblies**

TDRO-6 TDRO-9





# **Optional step**

Mark placement of mounting holes with a pencil, remove sliding base assembly and drill pilot holes for fastening screws. Place sliding base assembly back into position and fasten with the provided screws.