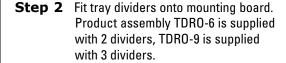

# **ROLL-OUT TRAY DIVIDER**

### **Installation Instructions**

Inspect all parts and read all instructions prior to beginning assembly and installation.

### **Parts Included**

- A. Tray Divider (not assembled to board)
- B. Pre-assembled Mounting Board
- C. Sliding Base Assembly
- D. Mounting Screw Package





## **Tools Required**

- Phillips Screwdriver
- · Measuring Tape
- Pencil
- Drill with 1/16" bit for pilot holes (optional)

#### **Product Assemblies**

TDRO-6 TDRO-9





# **Optional step**

Mark placement of mounting holes with a pencil, remove sliding base assembly and drill pilot holes for fastening screws. Place sliding base assembly back into position and fasten with the provided screws.