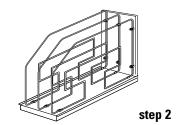

### **Parts Included**

- A. Tray Divider (not assembled to board)
- B. Pre-assembled Mounting Board
- C. Sliding Base Assembly
- D. Mounting Screw Package