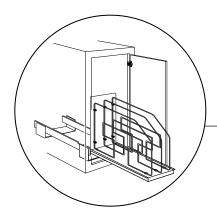

# **Optional step**

Mark placement of mounting holes with a pencil, remove sliding base assembly and drill pilot holes for fastening screws. Place sliding base assembly back into position and fasten with the provided screws.