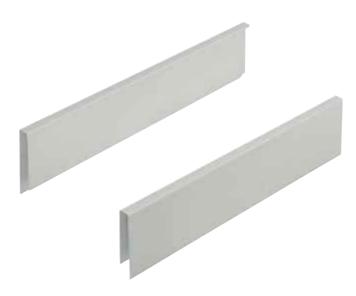

## Häfele MX

- Quickly and simply extends the height of the drawer by clipping over the railing and onto the drawer side profile
- Panel finish matches perfectly to the profile
- Refer to Section 3 Drawer Organization for accessories

## **Height Extension Panel**

Material: Steel, epoxy-coated

| Length          | Anthracite | Champagne  | White      |
|-----------------|------------|------------|------------|
| 270 (10 5/8")   | 551.60.300 | 553.60.800 | 553.60.600 |
| 300 (11 13/16") | 551.60.301 | 553.60.801 | 553.60.601 |
| 350 (13 3/4")   | 551.60.302 | 553.60.802 | 553.60.602 |
| 400 (15 3/4")   | 551.60.303 | 553.60.803 | 553.60.603 |
| 450 (17 11/16") | 551.60.304 | 553.60.804 | 553.60.604 |
| 500 (19 11/16") | 551.60.305 | 553.60.805 | 553.60.605 |
| 550 (21 5/8")   | 551.60.306 | 553.60.806 | 553.60.606 |
| 600 (23 5/8")   | 551.60.307 | 553.60.807 | 553.60.607 |
| 650 (25 9/16")  | 551.60.308 | 553.60.808 | 553.60.608 |
|                 |            |            |            |

## You can change the look of your drawer and optimize storage space in three simple steps.

Drawer Side Profile

Drawer Side Profile, Railing and Cross Rail

Drawer Side Profile, Railing and Height Extension Panel