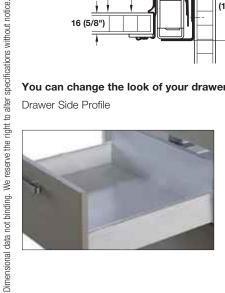

## You can change the look of your drawer and optimize storage space in three simple steps.

Drawer Side Profile

Drawer Side Profile, Railing and Cross Rail

Drawer Side Profile, Railing and Height Extension Panel