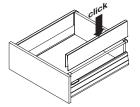

## Häfele MX

- Quickly and simply extends the height of the drawer by clipping over the railing and onto the drawer side profile
- Panel finish matches perfectly to the profile
- Refer to Section 3 Drawer Organization for accessories

## You can change the look of your drawer and optimize storage space in three simple steps.

Drawer Side Profile

Drawer Side Profile, Railing and Cross Rail

Drawer Side Profile, Railing and Height Extension Panel