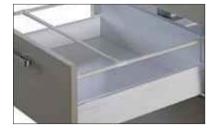

## You can change the look of your drawer and optimize storage space in three simple steps.

Drawer Side Profile

Drawer Side Profile, Railing and Cross Rail

Drawer Side Profile, Railing and Height Extension Panel

Note

Cross Rail cannot be used with height extensions.

Dimensions in mm Inches are approximate