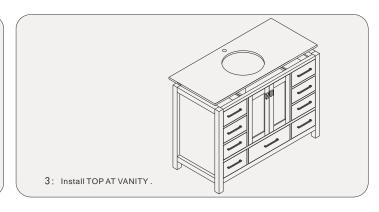

INSTALLATION INSTRUCTIONS

Confidentional : A

SKU:KS-60048

SIZE:1200x550x850m

PROHIBIT COPY

- Prior to installatioplease check received items against the Packing List Please report any missing items to your local dealer immediately.
- Protect all surfaces from sharp objects, high heat sources, direct prolonged sunlight and chemical hazards.
- Professionalinstallation recommended.





PACKING LIST





IN25.5" OUT24"













## INSTALLATION INSTRUCTIONS

Confidentional : A

SKU:KS-60048

SIZE:1200x550x850m

PROHIBIT COPY

REQUIRED TOOLS











## DRAWER SLIDER ATTACHMENT AND DETACHMENT











INSTALLATION AND ADJUSTMENT OF HINGES









## INSTALLATION INSTRUCTIONS

Confidentional : A

SKU:KS-60048

SIZE:1200x550x850m

PROHIBIT COPY

## INSTALLATION PROCESS