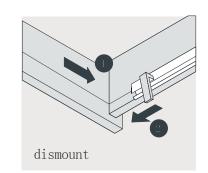

## DRAWER SLIDER ATTACHMENT AND DETACHMENT

INSTALLATION AND ADJUSTMENT OF HINGES