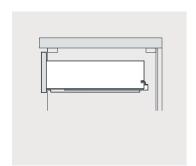

## DRAWER SLIDER ATTACHMENT AND DETACHMENT

INSTALLATION AND ADJUSTMENT OF HINGES