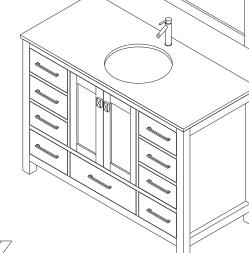

INSTALLATION INSTRUCTIONS

Confidentional : A

SKU:KS-60048

SIZE:1200x550x850m

PROHIBIT COPY

- Prior to installatioplease check received items against the Packing List Please report any missing items to your local dealer immediately.
- Protect all surfaces from sharp objects, high heat sources, direct prolonged sunlight and chemical hazards.
- Professionalinstallation recommended.