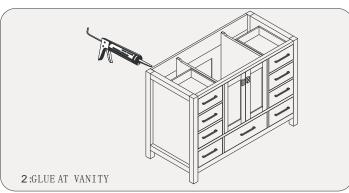

INSTALLATION INSTRUCTIONS

Confidentional : A

SKU:KS-60048

SIZE:1200x550x850m

PROHIBIT COPY

- Prior to installatioplease check received items against the Packing List Please report any missing items to your local dealer immediately.
- Protect all surfaces from sharp objects, high heat sources, direct prolonged sunlight and chemical hazards.
- Professionalinstallation recommended.





PACKING LIST





IN25.5" OUT24"













## INSTALLATION INSTRUCTIONS

Confidentional : A

SKU:KS-60048

SIZE:1200x550x850m

PROHIBIT COPY

REQUIRED TOOLS











## DRAWER SLIDER ATTACHMENT AND DETACHMENT











INSTALLATION AND ADJUSTMENT OF HINGES









## INSTALLATION INSTRUCTIONS

Confidentional : A

SKU:KS-60048

SIZE:1200x550x850m

PROHIBIT COPY

## INSTALLATION PROCESS