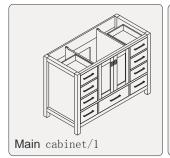

INSTALLATION INSTRUCTIONS

Confidentional : A

SKU:KS-60048

SIZE:1200x550x850m

PROHIBIT COPY

- Prior to installatioplease check received items against the Packing List Please report any missing items to your local dealer immediately.
- Protect all surfaces from sharp objects, high heat sources, direct prolonged sunlight and chemical hazards.
- Professionalinstallation recommended.





PACKING LIST





IN25.5" OUT24"













## INSTALLATION INSTRUCTIONS

Confidentional : A

SKU:KS-60048

SIZE:1200x550x850m

PROHIBIT COPY

REQUIRED TOOLS











## DRAWER SLIDER ATTACHMENT AND DETACHMENT











INSTALLATION AND ADJUSTMENT OF HINGES









## INSTALLATION INSTRUCTIONS

Confidentional : A

SKU:KS-60048

SIZE:1200x550x850m

PROHIBIT COPY

## INSTALLATION PROCESS