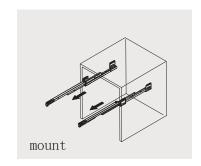

## DRAWER SLIDER ATTACHMENT AND DETACHMENT

INSTALLATION AND ADJUSTMENT OF HINGES