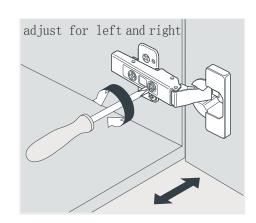

## DRAWER SLIDER ATTACHMENT AND DETACHMENT

INSTALLATION AND ADJUSTMENT OF HINGES