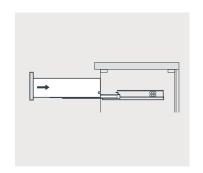

## DRAWER SLIDER ATTACHMENT AND DETACHMENT

INSTALLATION AND ADJUSTMENT OF HINGES