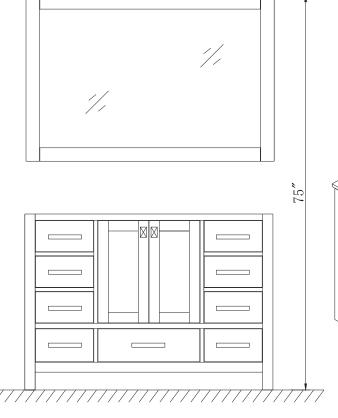

INSTALLATION INSTRUCTIONS

Confidentional : A

SKU:KS-60048

SIZE:1200x550x850m

PROHIBIT COPY

- Prior to installatioplease check received items against the Packing List Please report any missing items to your local dealer immediately.
- Protect all surfaces from sharp objects, high heat sources, direct prolonged sunlight and chemical hazards.
- Professionalinstallation recommended.