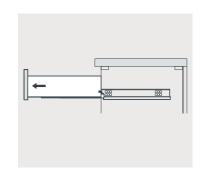

## DRAWER SLIDER ATTACHMENT AND DETACHMENT

INSTALLATION AND ADJUSTMENT OF HINGES