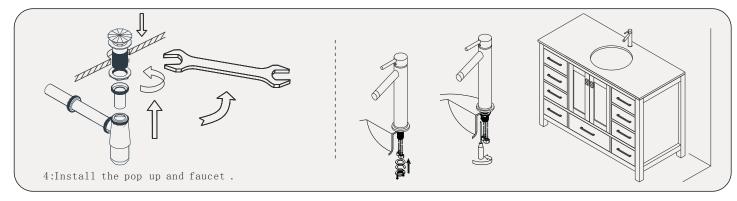

INSTALLATION INSTRUCTIONS

Confidentional : A

SKU:KS-60048

SIZE:1200x550x850m

PROHIBIT COPY

- Prior to installatioplease check received items against the Packing List Please report any missing items to your local dealer immediately.
- Protect all surfaces from sharp objects, high heat sources, direct prolonged sunlight and chemical hazards.
- Professionalinstallation recommended.





PACKING LIST





IN25.5" OUT24"













## INSTALLATION INSTRUCTIONS

Confidentional : A

SKU:KS-60048

SIZE:1200x550x850m

PROHIBIT COPY

REQUIRED TOOLS











## DRAWER SLIDER ATTACHMENT AND DETACHMENT











INSTALLATION AND ADJUSTMENT OF HINGES









## INSTALLATION INSTRUCTIONS

Confidentional : A

SKU:KS-60048

SIZE:1200x550x850m

PROHIBIT COPY

## INSTALLATION PROCESS