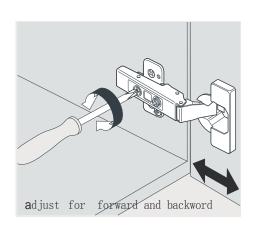

## DRAWER SLIDER ATTACHMENT AND DETACHMENT

INSTALLATION AND ADJUSTMENT OF HINGES