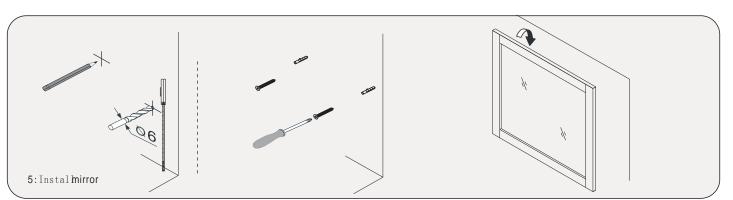

INSTALLATION INSTRUCTIONS

Confidentional : A

SKU:KS-60048

SIZE:1200x550x850m

PROHIBIT COPY

- Prior to installatioplease check received items against the Packing List Please report any missing items to your local dealer immediately.
- Protect all surfaces from sharp objects, high heat sources, direct prolonged sunlight and chemical hazards.
- Professionalinstallation recommended.





PACKING LIST





IN25.5" OUT24"













## INSTALLATION INSTRUCTIONS

Confidentional : A

SKU:KS-60048

SIZE:1200x550x850m

PROHIBIT COPY

REQUIRED TOOLS











## DRAWER SLIDER ATTACHMENT AND DETACHMENT











INSTALLATION AND ADJUSTMENT OF HINGES









## INSTALLATION INSTRUCTIONS

Confidentional : A

SKU:KS-60048

SIZE:1200x550x850m

PROHIBIT COPY

## INSTALLATION PROCESS