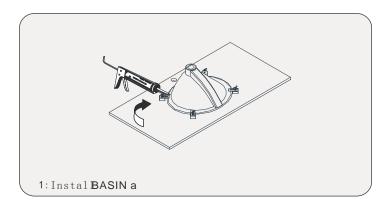

INSTALLATION INSTRUCTIONS

Confidentional : A

SKU:KS-60048

SIZE:1200x550x850m

PROHIBIT COPY

- Prior to installatioplease check received items against the Packing List Please report any missing items to your local dealer immediately.
- Protect all surfaces from sharp objects, high heat sources, direct prolonged sunlight and chemical hazards.
- Professionalinstallation recommended.





PACKING LIST





IN25.5" OUT24"













## INSTALLATION INSTRUCTIONS

Confidentional : A

SKU:KS-60048

SIZE:1200x550x850m

PROHIBIT COPY

REQUIRED TOOLS











## DRAWER SLIDER ATTACHMENT AND DETACHMENT











INSTALLATION AND ADJUSTMENT OF HINGES









## INSTALLATION INSTRUCTIONS

Confidentional : A

SKU:KS-60048

SIZE:1200x550x850m

PROHIBIT COPY

## INSTALLATION PROCESS