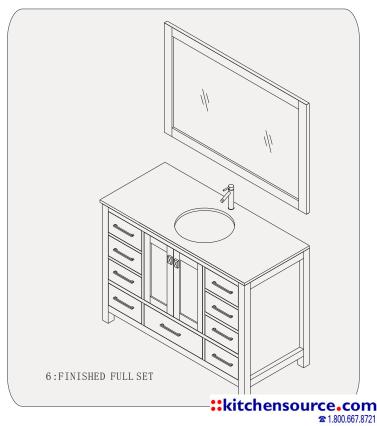

INSTALLATION INSTRUCTIONS

Confidentional : A

SKU:KS-60048

SIZE:1200x550x850m

PROHIBIT COPY

- Prior to installatioplease check received items against the Packing List Please report any missing items to your local dealer immediately.
- Protect all surfaces from sharp objects, high heat sources, direct prolonged sunlight and chemical hazards.
- Professionalinstallation recommended.





PACKING LIST





IN25.5" OUT24"













## INSTALLATION INSTRUCTIONS

Confidentional : A

SKU:KS-60048

SIZE:1200x550x850m

PROHIBIT COPY

REQUIRED TOOLS











## DRAWER SLIDER ATTACHMENT AND DETACHMENT











INSTALLATION AND ADJUSTMENT OF HINGES









## INSTALLATION INSTRUCTIONS

Confidentional : A

SKU:KS-60048

SIZE:1200x550x850m

PROHIBIT COPY

## INSTALLATION PROCESS