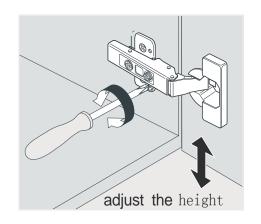

## DRAWER SLIDER ATTACHMENT AND DETACHMENT

INSTALLATION AND ADJUSTMENT OF HINGES