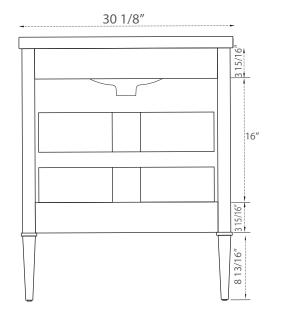

## SPECIFICATIONS

::kitchensource.com

SKU CODE:

S01-30-BLU

COLLECTION: Mason

DIMENSIONS: W 30" | D 18 1/2" | H 34"