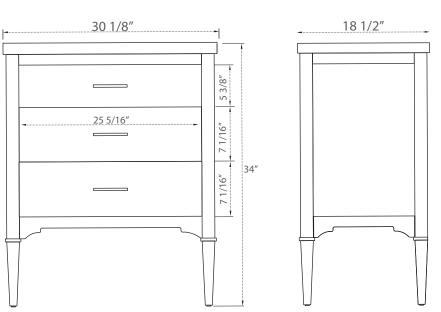

## SPECIFICATIONS

::kitchensource.com

SKU CODE:

S01-30-BLU

COLLECTION: Mason

DIMENSIONS: W 30" | D 18 1/2" | H 34"