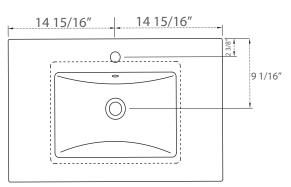

## SPECIFICATIONS

::kitchensource.com

SKU CODE:

S01-30-BLU

COLLECTION: Mason

DIMENSIONS: W 30" | D 18 1/2" | H 34"