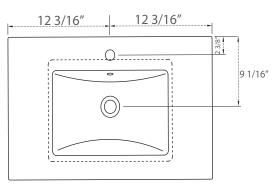

## ::kitchensource.com

**COLLECTION:** Mason

DIMENSIONS: W 24 1/2" | D 18 1/2" | H 34"