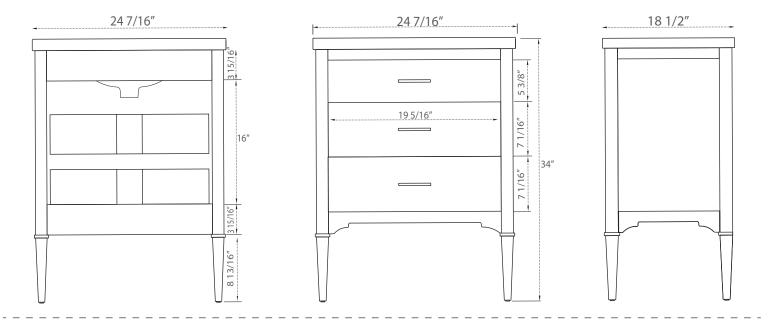

## ::kitchensource.com

**COLLECTION:** Mason

DIMENSIONS: W 24 1/2" | D 18 1/2" | H 34"

## PRODUCT OVERVIEW

- Solid hardwood cabinet
- Blue Finish
- Soft closing cabinet drawers
- Three Drawers
- Satin Brass Hardware