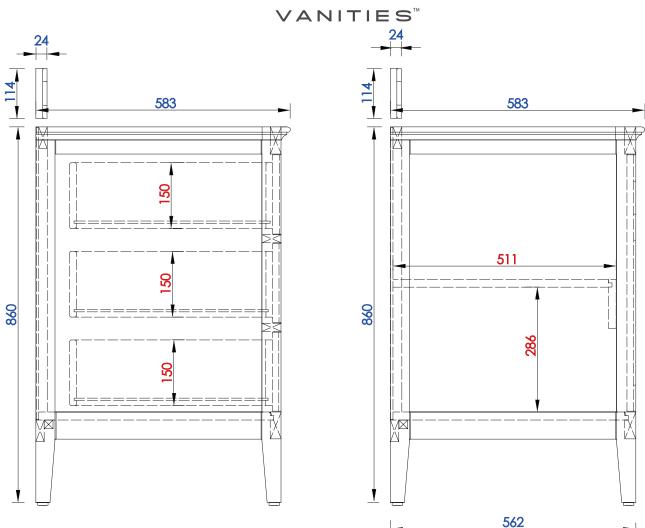

NOTE ONE: Countertops are not shown in these diagrams. (Cabinet Only)

NOTE TWO: Internal Shelves(Shown) are designed to align with sinks in James Martin's Optional Countertops.

Customer's own countertops and sink may align differently, and modification may be required.

Please consult our website for Countertop Diagrams: www.jamesmartinvanities.com

60

Item Number:

JAMES MARTIN

Palisades 60" Single Vanity

Diagrams with Dimensions page 03 of 03

527-V60S-BW 527-V60S-SL

NOTE ONE: Countertops are not shown in these diagrams. (Cabinet Only)