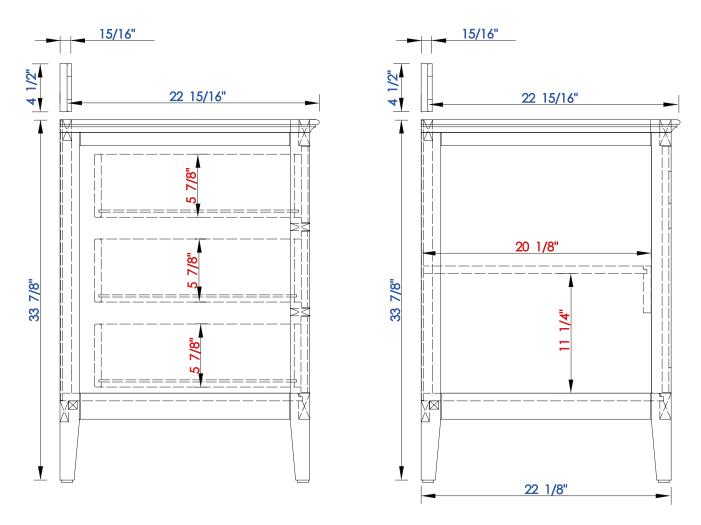

Please consult our website for Countertop Diagrams: www.jamesmartinvanities.com

60

Item Number:

JAMES MARTIN

Palisades 60" Single Vanity

Diagrams with Dimensions page 03 of 03

527-V60S-BW 527-V60S-SL

NOTE ONE: Countertops are not shown in these diagrams. (Cabinet Only)