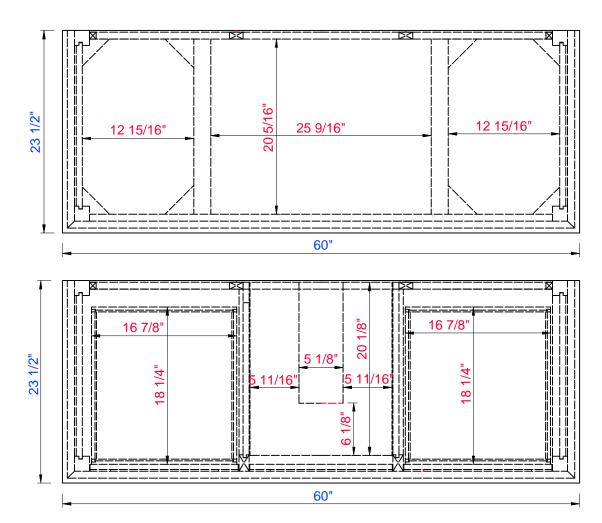

NOTE ONE: Countertops are not shown in these diagrams. (Cabinet Only)

NOTE TWO: Internal Shelves(Shown) are designed to align with sinks in James Martin's Optional Countertops.

Customer's own countertops and sink may align differently, and modification may be required.

Please consult our website for Countertop Diagrams: www.jamesmartinvanities.com

60

Item Number:

JAMES MARTIN

Palisades 60" Single Vanity

Diagrams with Dimensions page 03 of 03

527-V60S-BW 527-V60S-SL

NOTE ONE: Countertops are not shown in these diagrams. (Cabinet Only)