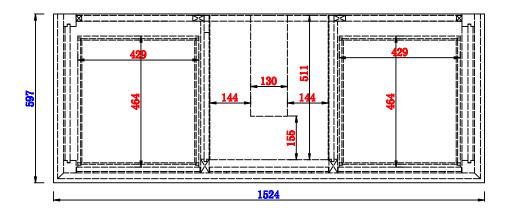

NOTE ONE: Countertops are not shown in these diagrams. (Cabinet Only)

A 52A MM.

Item Number:

JAMES MARTIN

**Palisades 1524mm Single Vanity** 

Diagrams with Dimensions page 03 of 03

item Number

527-V60S-BW

527-V60S-SL

NOTE ONE: Countertops are not shown in these diagrams. (Cabinet Only)

NOTE TWO: Wood Backsplash (Shown) is designed for the molding detail to align with sinks in James Martin's Optional Countertops.