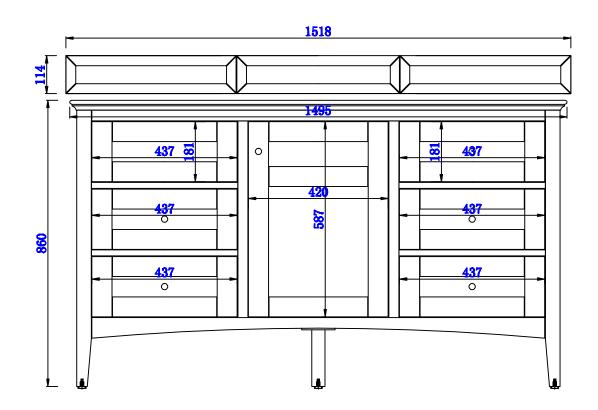

Please consult our website for Countertop Diagrams: www.jamesmartinvanities.com

1524 mm

Item Number:

527-V60S-BW

527-V60S-SL

JAMES MARTIN

Palisades 1524mm Single Vanity

Diagrams with Dimensions page 01 of 03

NOTE ONE: Countertops are not shown in these diagrams. (Cabinet Only)

NOTE TWO: Wood Backsplash (Shown) is designed for the molding detail to align with sinks in James Martin's Optional Countertops.

Customer's own countertops and sinks may align differently, and modification may be required.