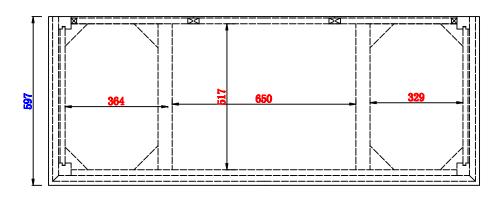

NOTE ONE: Countertops are not shown in these diagrams. (Cabinet Only)

NOTE TWO: Wood Backsplash (Shown) is designed for the molding detail to align with sinks in James Martin's Optional Countertops.

Customer's own countertops and sinks may align differently, and modification may be required.

Please consult our website for Countertop Diagrams: www.jamesmartinvanities.com

1524 mm.

Item Number:

JAMES MARTIN

Palisades 1524mm Single Vanity

Diagrams with Dimensions page 02 of 03

527-V60S-BW 527-V60S-SL