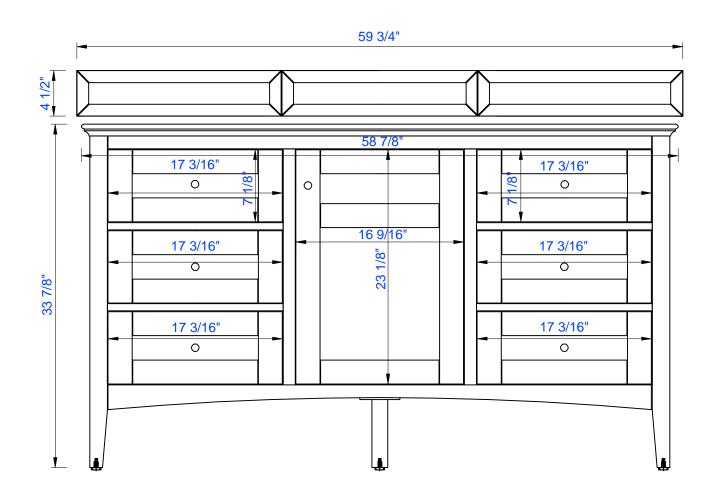

527-V60S-BW

527-V60S-SL

Diagrams with Dimensions page 01 of 03

**VANITIES**<sup>™</sup>

NOTE ONE: Countertops are not shown in these diagrams. (Cabinet Only)

NOTE TWO: Wood Backsplash (Shown) is designed for the molding detail to align with sinks in James Martin's Optional Countertops.

Customer's own countertops and sinks may align differently, and modification may be required.

60,0

Item Number:

527-V60S-BW

527-V60S-SL

JAMES MARTIN

Palisades 60" Single Vanity

Diagrams with Dimensions page 02 of 03