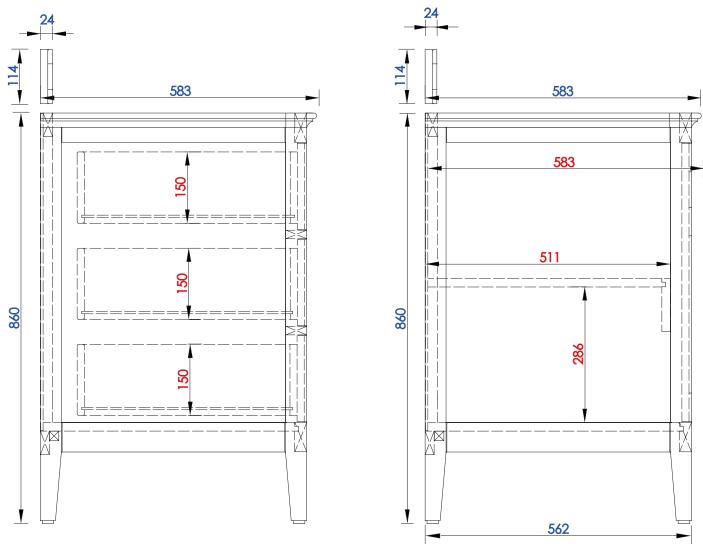

NOTE ONE: Countertops are not shown in these diagrams. (Cabinet Only)

NOTE TWO: Wood Backsplash (Shown) is designed for the molding detail to align with sinks in James Martin's Optional Countertops.

Customer's own countertops and sinks may align differently, and modification may be required.

Item Number:

527-V60D-BW 527-V60D-SL

## JAMES MARTIN

## **Palisades 1524mm Double Vanity**

Diagrams with Dimensions page 02 of 03

NOTE ONE: Countertops are not shown in these diagrams. (Cabinet Only)

NOTE TWO: Internal Shelves(Shown) are designed to align with sinks in James Martin's Optional Countertops. Customer's own countertops and sink may align differently, and modification may be required. Please consult our website for Countertop Diagrams: www.jamesmartinvanities.com