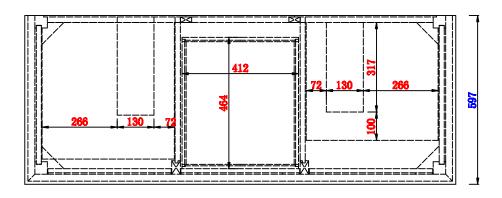

NOTE ONE: Countertops are not shown in these diagrams. (Cabinet Only)

NOTE TWO: Internal Shelves(Shown) are designed to align with sinks in James Martin's Optional Countertops.

Customer's own countertops and sink may align differently, and modification may be required.

Please consult our website for Countertop Diagrams: www.jamesmartinvanities.com

60,10

Item Number:

JAMES MARTIN

Palisades 60" Double Vanity

Diagrams with Dimensions page 03 of 03

527-V60D-BW 527-V60D-SL

NOTE ONE: Countertops are not shown in these diagrams. (Cabinet Only)