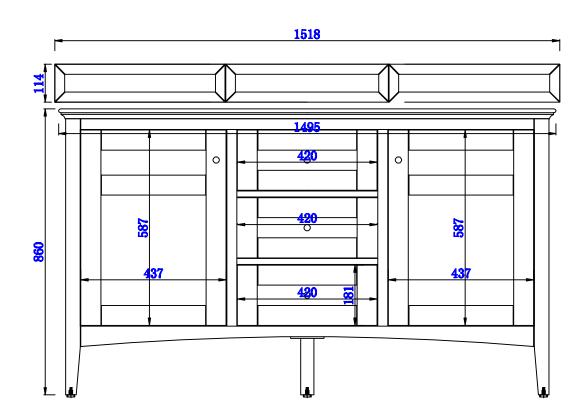

NOTE ONE: Countertops are not shown in these diagrams. (Cabinet Only)

NOTE TWO: Wood Backsplash (Shown) is designed for the molding detail to align with sinks in James Martin's Optional Countertops.

Customer's own countertops and sinks may align differently, and modification may be required.

Item Number:

527-V60D-BW 527-V60D-SL

## JAMES MARTIN

## **Palisades 1524mm Double Vanity**

Diagrams with Dimensions page 02 of 03

NOTE ONE: Countertops are not shown in these diagrams. (Cabinet Only)

NOTE TWO: Internal Shelves(Shown) are designed to align with sinks in James Martin's Optional Countertops. Customer's own countertops and sink may align differently, and modification may be required. Please consult our website for Countertop Diagrams: www.jamesmartinvanities.com