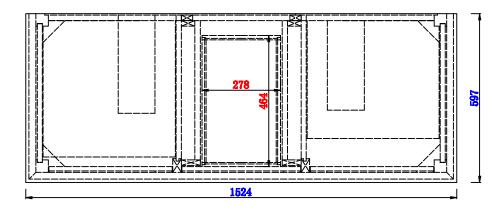

## **Palisades 1524mm Double Vanity**

Diagrams with Dimensions page 02 of 03

NOTE ONE: Countertops are not shown in these diagrams. (Cabinet Only)

NOTE TWO: Internal Shelves(Shown) are designed to align with sinks in James Martin's Optional Countertops. Customer's own countertops and sink may align differently, and modification may be required. Please consult our website for Countertop Diagrams: www.jamesmartinvanities.com