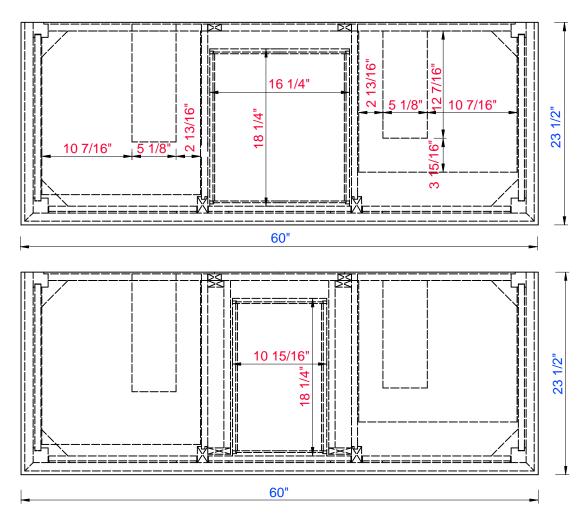

NOTE ONE: Countertops are not shown in these diagrams. (Cabinet Only)

NOTE TWO: Internal Shelves(Shown) are designed to align with sinks in James Martin's Optional Countertops.

Customer's own countertops and sink may align differently, and modification may be required.

Please consult our website for Countertop Diagrams: www.jamesmartinvanities.com

60,10

Item Number:

JAMES MARTIN

Palisades 60" Double Vanity

Diagrams with Dimensions page 03 of 03

527-V60D-BW 527-V60D-SL

NOTE ONE: Countertops are not shown in these diagrams. (Cabinet Only)