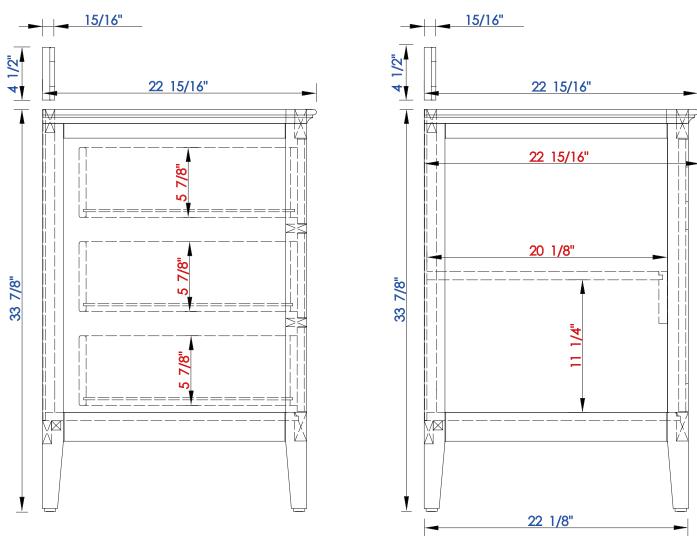

NOTE TWO: Wood Backsplash (Shown) is designed for the molding detail to align with sinks in James Martin's Optional Countertops.

Customer's own countertops and sinks may align differently, and modification may be required.

Please consult our website for Countertop Diagrams: www.jamesmartinvanities.com

1524 mm

Item Number:

527-V60D-BW

527-V60D-SL

JAMES MARTIN

Palisades 1524mm Double Vanity

Diagrams with Dimensions page 01 of 03