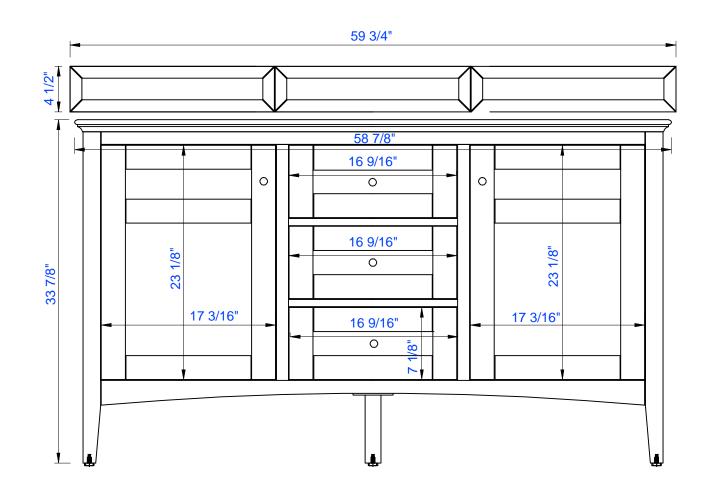

527-V60D-BW

527-V60D-SL

Diagrams with Dimensions page 01 of 03

NOTE ONE: Countertops are not shown in these diagrams. (Cabinet Only)

NOTE TWO: Wood Backsplash (Shown) is designed for the molding detail to align with sinks in James Martin's Optional Countertops.

Customer's own countertops and sinks may align differently, and modification may be required.

60,0

Item Number:

JAMES MARTIN

Palisades 60" Double Vanity

Diagrams with Dimensions page 02 of 03

527-V60D-BW 527-V60D-SL