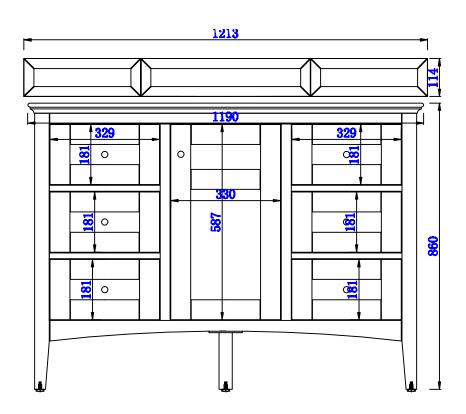

Diagrams with Dimensions page 01 of 03

527-V48-BW 527-V48-SL

NOTE ONE: Countertops are not shown in these diagrams. (Cabinet Only)

NOTE TWO: Wood Backsplash (Shown) is designed for the molding detail to align with sinks in James Martin's Optional Countertops.

Customer's own countertops and sinks may align differently, and modification may be required.

Item Number:

JAMES MARTIN

Palisades 48" Single Vanity

Diagrams with Dimensions page 02 of 03

527-V48-BW 527-V48-SL