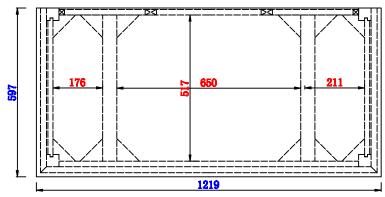

NOTE ONE: Countertops are not shown in these diagrams. (Cabinet Only)

NOTE TWO: Internal Shelves(Shown) are designed to align with sinks in James Martin's Optional Countertops.

Customer's own countertops and sink may align differently, and modification may be required.

Please consult our website for Countertop Diagrams: www.jamesmartinvanities.com

18

Item Number:

JAMES MARTIN

Palisades 48" Single Vanity

Diagrams with Dimensions page 03 of 03

527-V48-BW 527-V48-SL

NOTE ONE: Countertops are not shown in these diagrams. (Cabinet Only)