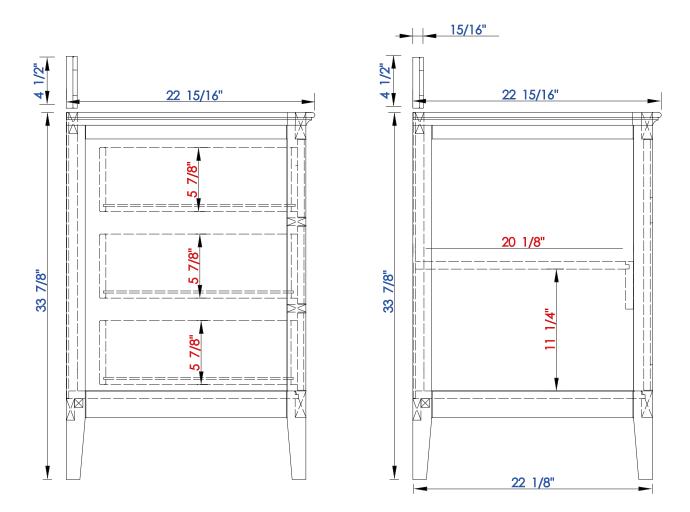

NOTE TWO: Wood Backsplash (Shown) is designed for the molding detail to align with sinks in James Martin's Optional Countertops.

Customer's own countertops and sinks may align differently, and modification may be required.

Please consult our website for Countertop Diagrams: www.jamesmartinvanities.com

1219 mm

Item Number:

527-V48-BW 527-V48-SL