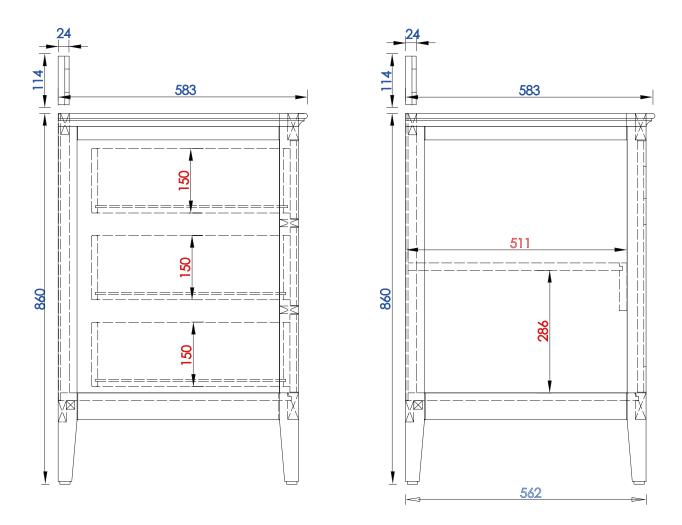

NOTE TWO: Wood Backsplash (Shown) is designed for the molding detail to align with sinks in James Martin's Optional Countertops.

Customer's own countertops and sinks may align differently, and modification may be required.

Please consult our website for Countertop Diagrams: www.jamesmartinvanities.com

1219 mm

Item Number:

527-V48-BW 527-V48-SL