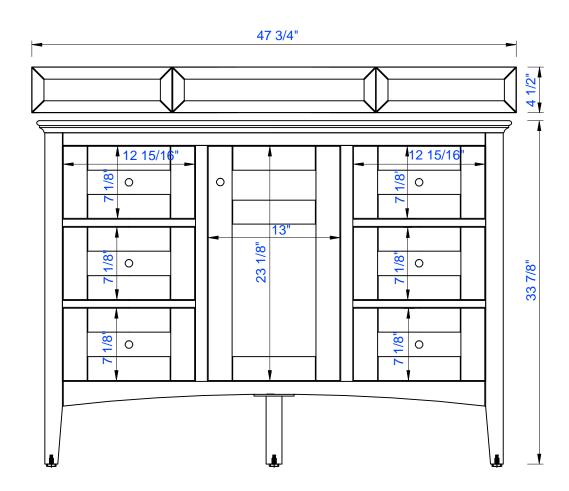

Diagrams with Dimensions page 01 of 03

527-V48-BW 527-V48-SL

NOTE ONE: Countertops are not shown in these diagrams. (Cabinet Only)

NOTE TWO: Wood Backsplash (Shown) is designed for the molding detail to align with sinks in James Martin's Optional Countertops.

Customer's own countertops and sinks may align differently, and modification may be required.

Item Number:

JAMES MARTIN

Palisades 48" Single Vanity

Diagrams with Dimensions page 02 of 03

527-V48-BW 527-V48-SL