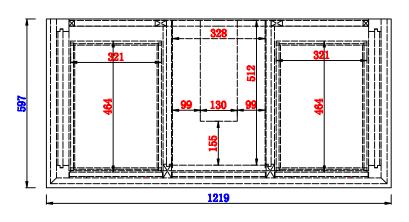

NOTE ONE: Countertops are not shown in these diagrams. (Cabinet Only)

NOTE TWO: Internal Shelves(Shown) are designed to align with sinks in James Martin's Optional Countertops.

Customer's own countertops and sink may align differently, and modification may be required.

Please consult our website for Countertop Diagrams: www.jamesmartinvanities.com

18

Item Number:

JAMES MARTIN

Palisades 48" Single Vanity

Diagrams with Dimensions page 03 of 03

527-V48-BW 527-V48-SL

NOTE ONE: Countertops are not shown in these diagrams. (Cabinet Only)