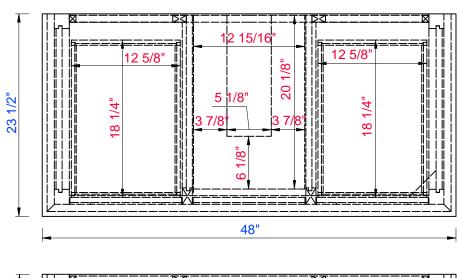

NOTE ONE: Countertops are not shown in these diagrams. (Cabinet Only)

NOTE TWO: Internal Shelves(Shown) are designed to align with sinks in James Martin's Optional Countertops.

Customer's own countertops and sink may align differently, and modification may be required.

Please consult our website for Countertop Diagrams: www.jamesmartinvanities.com

18

Item Number:

JAMES MARTIN

Palisades 48" Single Vanity

Diagrams with Dimensions page 03 of 03

527-V48-BW 527-V48-SL

NOTE ONE: Countertops are not shown in these diagrams. (Cabinet Only)