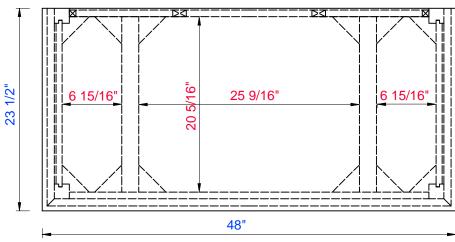

NOTE ONE: Countertops are not shown in these diagrams. (Cabinet Only)

NOTE TWO: Internal Shelves(Shown) are designed to align with sinks in James Martin's Optional Countertops.

Customer's own countertops and sink may align differently, and modification may be required.

Please consult our website for Countertop Diagrams: www.jamesmartinvanities.com

18

Item Number:

JAMES MARTIN

Palisades 48" Single Vanity

Diagrams with Dimensions page 03 of 03

527-V48-BW 527-V48-SL

NOTE ONE: Countertops are not shown in these diagrams. (Cabinet Only)