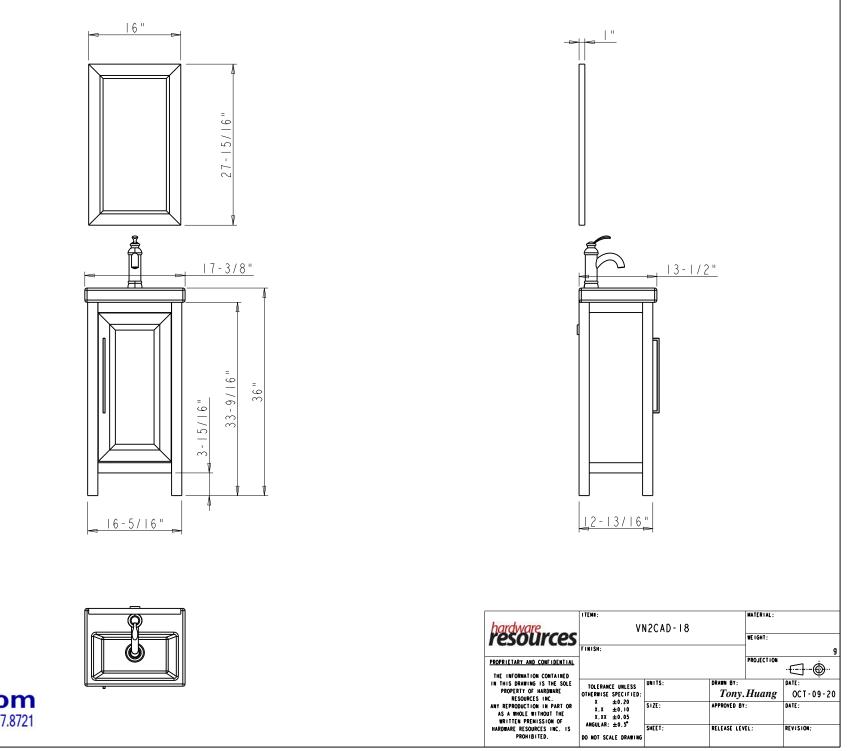

|                                                                                                                                                                                                      | ITENO;                                                                                                                   |        |                    | MATERIAL ;                      |                    |
|------------------------------------------------------------------------------------------------------------------------------------------------------------------------------------------------------|--------------------------------------------------------------------------------------------------------------------------|--------|--------------------|---------------------------------|--------------------|
| resources                                                                                                                                                                                            | VN2CAD-18<br>Finish:                                                                                                     |        |                    | WE IGHT:<br>9<br>PROJECTION<br> |                    |
| PROPRIETARY AND CONFIDENTIAL<br>THE INFORMATION CONTAINED                                                                                                                                            |                                                                                                                          |        |                    |                                 |                    |
| IN THIS DRAWING IS THE SOLE<br>PROPERTY OF HARDWARE<br>RESOURCES INC.<br>ANY REPRODUCTION IN PART OR<br>AS A WHOLE WITHOUT THE<br>WRITTEN PERMISSION OF<br>HARDWARE RESOURCES INC. IS<br>PROHIBITED. | TOLERANCE UNLESS<br>OTHERWISE SPECIFIED;<br>X ±0.20<br>X.X ±0.10<br>X.XX ±0.05<br>ANGULAR: ±0.5°<br>DO NOT SCALE DRAWING | UNITS; | DRAWN BY:<br>Tony. | Huang                           | DATE:<br>OCT-09-20 |
|                                                                                                                                                                                                      |                                                                                                                          | SIZE:  | APPROVED BY:       |                                 | DATE :             |
|                                                                                                                                                                                                      |                                                                                                                          | SHEET: | RELEASE LEVEL:     |                                 | REVISION:          |