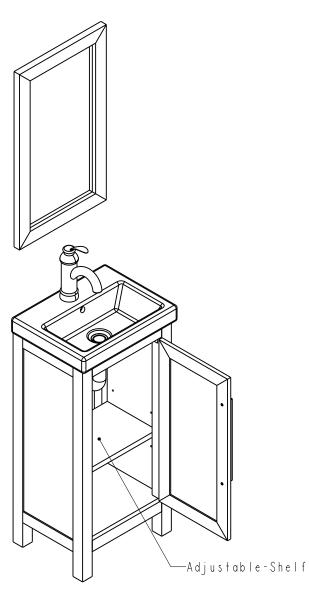

## Specification:

- I. Material: MDF + Plywood + Birch
- 2. Finish: See Table
- 3. Hardware: See Table
- 4. Hinge: 700.0537.25 + 600.1233.05 ( 2 SETS )
- 5. Shelf Supports: 1707BN ( 4 PCS )
- 6. The tolerance is +/- I/8"