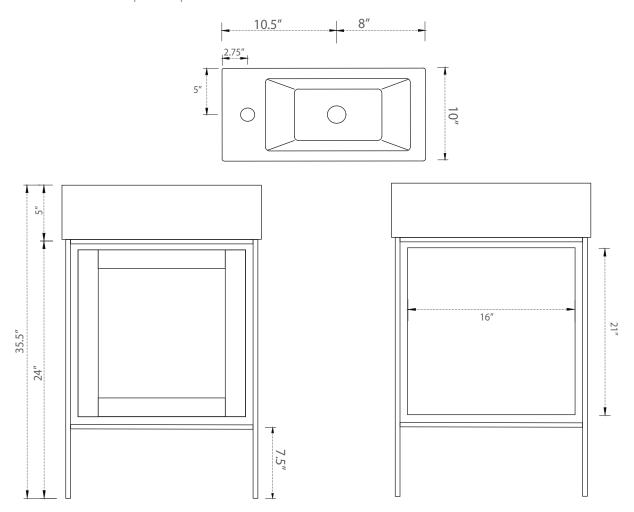

## **DEC4019S**

**COLLECTION: Bristol** 

DIMENSIONS: W 19.5" | D 10" | H 35.5"

#### **PRODUCT OVERVIEW**

- Reclaimed Wood vanity with Metal Frame
- Soft Closing Cabinet Door
- · Porcelain Integrated Countertop and Sink
- · Antique pewter hardware
- · Compact design perfect for small spaces